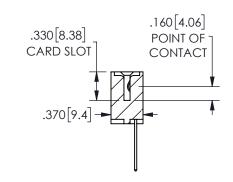

<u>Contact Dimensions:</u>
540-Wire Wrap .025 Sq.(0.64 Sq.) - Tail LG=.560(14.22)
.100 (2.54) Contact Spacing x .200 (5.08) Row Spacing

ISSUE NUMBER ORIGINAL

1

**Contact Code 558** 

Contact Code 559

**Contact Code 560** 

INSULATOR MATERIAL: THERMOPLASTIC POLYESTER, UL 94V-0 DAP MATERIAL AVAILABLE UPON REQUEST

CONTACT MATERIAL; COPPER ALLOY

CONTACT PLATING: GOLD ON THE MATING AREA, TIN PLATING ON THE CONTACT TAILS, NICKEL UNDERPLATE

## 345/395 SERIES CARD EDGE CONNECTOR CONTACT CODE 555,556,558,559,560 DIMENSIONS

YOUR CONNECTION TO QUALITY & SERVICE

**EDAC INC** TORONTO, ONTARIO CANADA

THESE DRAWINGS AND SPECIFICATIONS ARE THE PROPERTY OF EDAC INC.,AND SHALL NOT BE REPRODUCED, OR COPIED OR USED AS THE BASIS FOR THE MANUFACTURE OR SALE OF APPARATUS WITHOUT WRITTEN PERMISSION.

|  | ACAD REFERENCE NO.  | 345-ENG-MASTER   |  |  |
|--|---------------------|------------------|--|--|
|  | DRAWN: R.STA.MONICA | DATE:MAY.16/2017 |  |  |
|  | CHECKED:            | DATE:            |  |  |
|  | SCALE: 1:1          | SHEET 2 OF 2     |  |  |
|  | DRAWING NUMBER      | ISSUE            |  |  |
|  | 345-ENG-MASTER      | 1                |  |  |