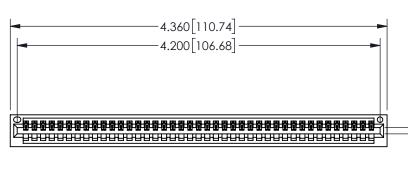

## 345/395 SERIES CARD EDGE CONNECTOR PART NUMBER: 345-041-540-101

YOUR CONNECTION TO QUALITY & SERVICE

**EDAC INC** TORONTO, ONTARIO CANADA

THESE DRAWINGS AND SPECIFICATIONS ARE THE PROPERTY OF EDAC INC.,AND SHALL NOT BE REPRODUCED, OR COPIED OR USED AS THE BASIS FOR THE MANUFACTURE OR SALE OF APPARATUS WITHOUT WRITTEN PERMISSION.

| ACAD REFERENCE NO.  |    | 345-ENG-MASTER   |       |
|---------------------|----|------------------|-------|
| DRAWN: R.STA.MONICA |    | DATE:MAY.16/2017 |       |
| CHECKED:            |    | DATE:            |       |
| SCALE: N            | ΓS | SHEET 1          | OF 2  |
| DRAWING NUMBER      |    |                  | ISSUE |
| 345-ENG-MASTER      |    |                  | 1     |
|                     |    |                  |       |