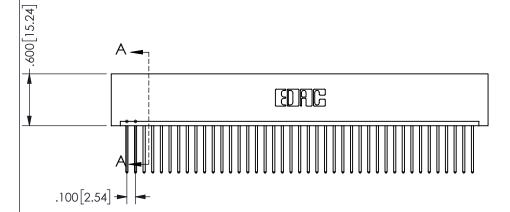

THIS IS A C.A.D. GENERATED DRAWING DO NOT MAKE MANUAL REVISIONS TO MASTER.

ORIGINAL

1

CARD SLOT ACCEPTS .054" [1.37] TO .070"[1.78] <sup>⊥</sup> THICK PCB

## **SECTION A-A**

## 345/395 SERIES CARD EDGE CONNECTOR PART NUMBER: 345-041-540-101

YOUR CONNECTION TO QUALITY & SERVICE

**EDAC INC** TORONTO, ONTARIO CANADA

THESE DRAWINGS AND SPECIFICATIONS ARE THE PROPERTY OF EDAC INC.,AND SHALL NOT BE REPRODUCED, OR COPIED OR USED AS THE BASIS FOR THE MANUFACTURE OR SALE OF APPARATUS WITHOUT WRITTEN PERMISSION.

| ACAD REFERENCE NO.  |    | 345-ENG-MASTER   |       |
|---------------------|----|------------------|-------|
| DRAWN: R.STA.MONICA |    | DATE:MAY.16/2017 |       |
| CHECKED:            |    | DATE:            |       |
| SCALE: N            | ΓS | SHEET 1          | OF 2  |
| DRAWING NUMBER      |    |                  | ISSUE |
| 345-ENG-MASTER      |    |                  | 1     |
|                     |    |                  |       |