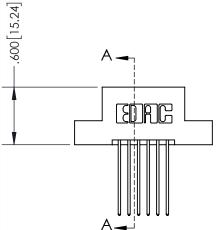

THIS IS A C.A.D. GENERATED DRAWING DO NOT MAKE MANUAL REVISIONS TO MASTER.



ISSUE NUMBER

ORIGINAL

1





<u>Contact Dimensions:</u> 541-Wire Wrap .025 Sq.(0.64 Sq.) - Tail LG=.750(19.05) .100 (2.54) Contact Spacing x .200 (5.08) Row Spacing

INSULATOR MATERIAL: THERMOPLASTIC PBT, UL 94V-0 CONTACT MATERIAL; COPPER TIN ALLOY CONTACT PLATING: GOLD ON THE MATING AREA, TIN PLATING ON THE CONTACT TAILS, NICKEL UNDERPLATE

.330[8.38] -.370[9.4] .160 4.06 **CARD SLOT** POINT OF CONTACT .150 [3.81] -

SECTION A-A

## 345/395 SERIES CARD EDGE CONNECTOR PART NUMBER: 345-012-541-204



**EDAC INC** TORONTO, ONTARIO CANADA

THESE DRAWINGS AND SPECIFICATIONS ARE THE PROPERTY OF EDAC INC., AND SHALL NOT BE REPRODUCED, OR COPIED OR USED AS THE BASIS FOR THE MANUFACTURE OR SALE OF APPARATUS WITHOUT WRITTEN PERMISSION.

| ACAD REFERENCE NO.  | 345-ENG-MASTER |           |
|---------------------|-------------