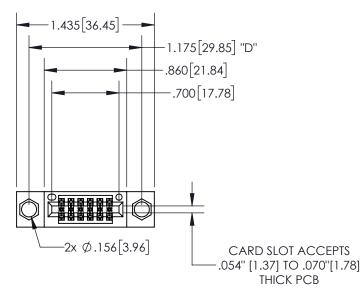

## 345/395 SERIES CARD EDGE CONNECTOR PART NUMBER: 345-012-541-204

**EDAC INC** TORONTO, ONTARIO CANADA

THESE DRAWINGS AND SPECIFICATIONS ARE THE PROPERTY OF EDAC INC., AND SHALL NOT BE REPRODUCED, OR COPIED OR USED AS THE BASIS FOR THE MANUFACTURE OR SALE OF APPARATUS WITHOUT WRITTEN PERMISSION.

INSULATOR MATERIAL: THERMOPLASTIC PBT, UL 94V-0 CONTACT MATERIAL; COPPER TIN ALLOY CONTACT PLATING: GOLD ON THE MATING AREA, TIN PLATING ON THE CONTACT TAILS, NICKEL UNDERPLATE

.330[8.38] -.370[9.4] .160 4.06 **CARD SLOT** POINT OF CONTACT .150 [3.81] -