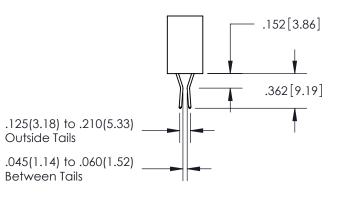

ISSUE NUMBER ORIGINAL

1

**Contact Code 558** 

## Contact Code 559

**Contact Code 560** 

- INSULATOR MATERIAL: THERMOPLASTIC POLYESTER, UL 94V-0
- DAP MATERIAL AVAILABLE UPON REQUEST
- CONTACT MATERIAL; COPPER ALLOY

CONTACT PLATING: GOLD ON THE MATING AREA, TIN PLATING ON THE CONTACT TAILS, NICKEL UNDERPLATE