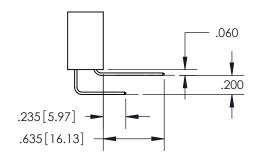

THIS IS A C.A.D. GENERATED DRAWING DO NOT MAKE MANUAL REVISIONS TO MASTER.

ISSUE NUMBER

ORIGINAL

1

<u>Contact Dimensions:</u> 541-Wire Wrap .025 Sq.(0.64 Sq.) - Tail LG=.750(19.05) .100 (2.54) Contact Spacing x .200 (5.08) Row Spacing