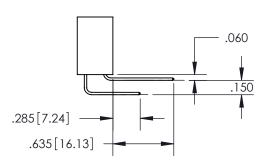

THIS IS A C.A.D. GENERATED DRAWING DO NOT MAKE MANUAL REVISIONS TO MASTER.

ISSUE NUMBER

ORIGINAL

1

<u>Contact Dimensions:</u> 541-Wire Wrap .025 Sq.(0.64 Sq.) - Tail LG=.750(19.05) .100 (2.54) Contact Spacing x .200 (5.08) Row Spacing

INSULATOR MATERIAL: THERMOPLASTIC PBT, UL 94V-0 CONTACT MATERIAL; COPPER TIN ALLOY CONTACT PLATING: GOLD ON THE MATING AREA, TIN PLATING ON THE CONTACT TAILS, NICKEL UNDERPLATE

.330[8.38] -.370[9.4] .160 4.06 **CARD SLOT** POINT OF CONTACT .150 [3.81] -