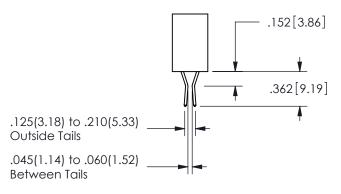

THIS IS A C.A.D. GENERATED DRAWING DO NOT MAKE MANUAL REVISIONS TO MASTER.

ISSUE NUMBER

ORIGINAL

1

**Contact Dimensions:** 523-P.C. Tail .025 Sq.(0.64 Sq.) - Tail LG=.390(9.91) .100 (2.54) Contact Spacing x .200 (5.08) Row Spacing

.160 4.06 .330[8.38] POINT OF CARD SLOT CONTACT .370 9.4