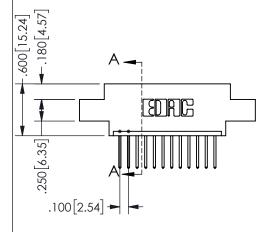

SECTION A\_A

ISSUE NUMBER ORIGINAL

1

**Contact Code 558** 

Contact Code 559

**Contact Code 560** 

INSULATOR MATERIAL: THERMOPLASTIC POLYESTER, UL 94V-0 DAP MATERIAL AVAILABLE UPON REQUEST

CONTACT MATERIAL; COPPER ALLOY CONTACT PLATING: GOLD ON THE MATING AREA, TIN PLATING ON THE CONTACT TAILS, NICKEL UNDERPLATE

## 345/395 SERIES CARD EDGE CONNECTOR CONTACT CODE 555,556,558,559,560 DIMENSIONS

YOUR CONNECTION TO QUALITY & SERVICE

**EDAC INC** TORONTO, ONTARIO CANADA

THESE DRAWINGS AND SPECIFICATIONS ARE THE PROPERTY OF EDAC INC.,AND SHALL NOT BE REPRODUCED, OR COPIED OR USED AS THE BASIS FOR THE MANUFACTURE OR SALE OF APPARATUS WITHOUT WRITTEN PERMISSION.