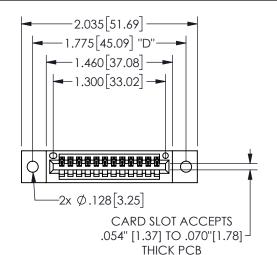

## 345/395 SERIES CARD EDGE CONNECTOR PART NUMBER: 345-012-523-602

YOUR CONNECTION TO QUALITY & SERVICE

**EDAC INC** TORONTO, ONTARIO CANADA

THESE DRAWINGS AND SPECIFICATIONS ARE THE PROPERTY OF EDAC INC.,AND SHALL NOT BE REPRODUCED, OR COPIED OR USED AS THE BASIS FOR THE MANUFACTURE OR SALE OF APPARATUS WITHOUT WRITTEN PERMISSION.

THIS IS A C.A.D. GENERATED DRAWING DO NOT MAKE MANUAL REVISIONS TO MASTER.

ISSUE NUMBER

ORIGINAL

1

**Contact Dimensions:** 523-P.C. Tail .025 Sq.(0.64 Sq.) - Tail LG=.390(9.91) .100 (2.54) Contact Spacing x .200 (5.08) Row Spacing