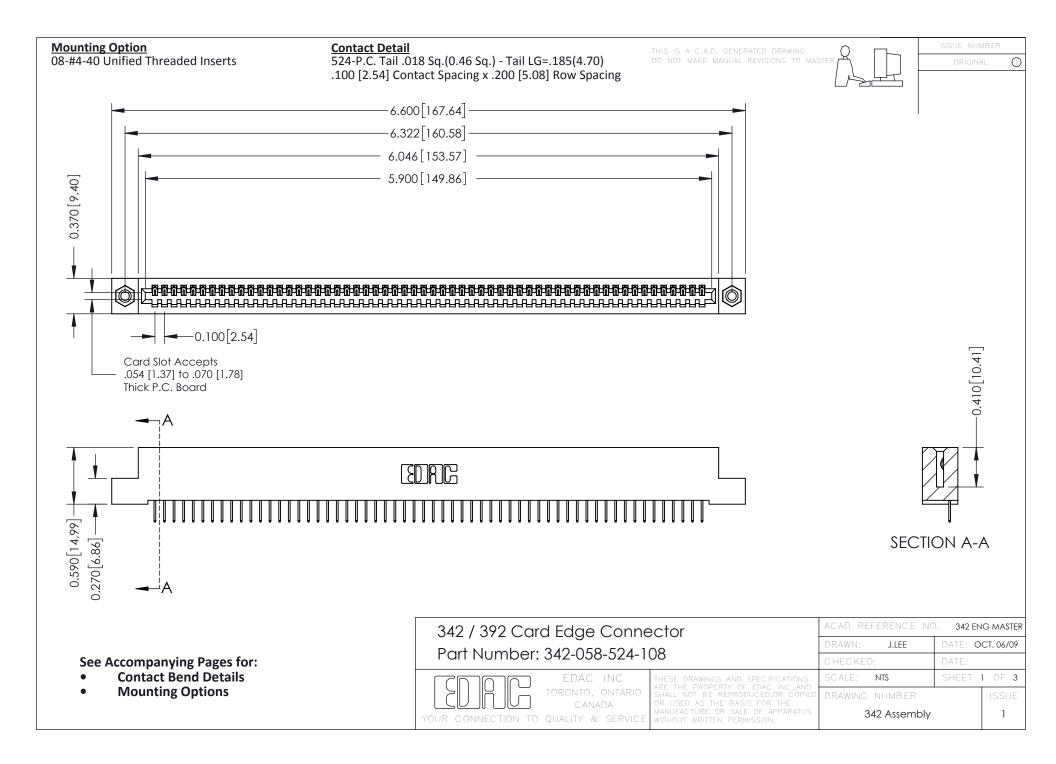

THIS IS A C.A.D. GENERATED DRAWING DO NOT MAKE MANUAL REVISIONS TO MASTER. ISSUE NUMBER

ORIGINAL

1



| 342 / 392 Series Card Edge Connector<br>Contact Bend Detail |                                                                                                                                                                                                  | ACAD REFERENCE NO. 342 ENG MASTER |             |                  |        |
|-------------------------------------------------------------|--------------------------------------------------------------------------------------------------------------------------------------------------------------------------------------------------|-----------------------------------|-------------|------------------|--------|
|