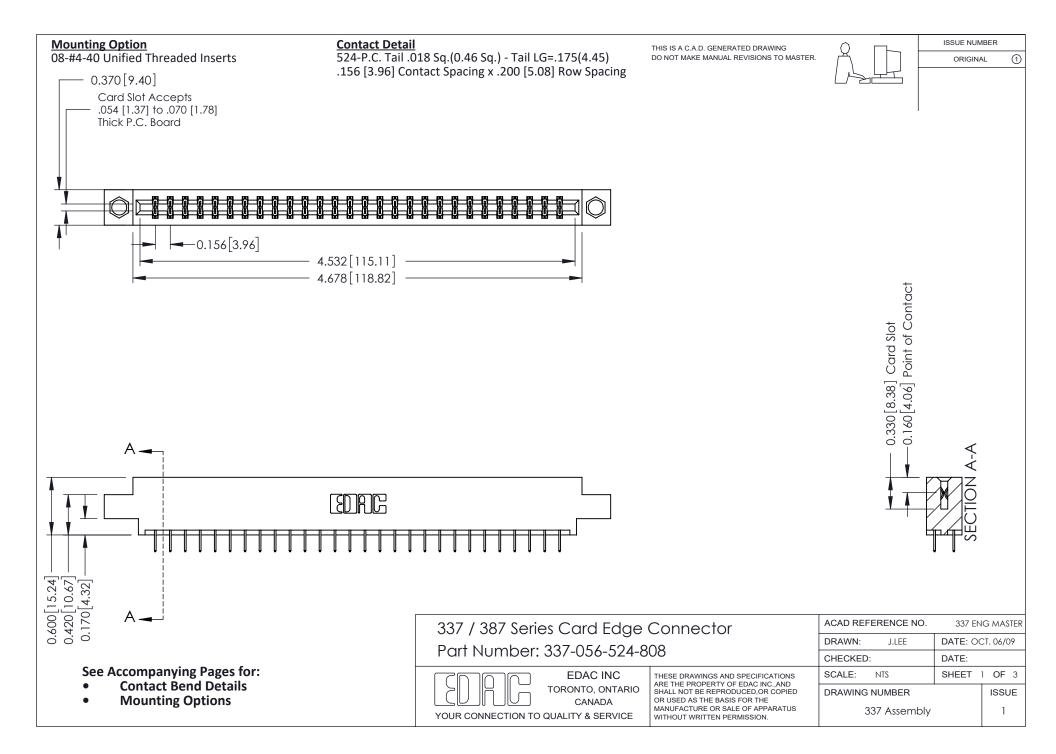

ISSUE NUMBER

ORIGINAL

1



| 337 / 387 Series Card Edge Connector<br>Contact Bend Detail           |                                                                                                                                                                                                  | ACAD REFERENCE NO. 337 E |                  | G MASTER      |
|-----------------------------------------------------------------------|--------------------------------------------------------------------------------------------------------------------------------------------------------------------------------------------------|--------------------------|------------------|---------------|
|                                                                       |