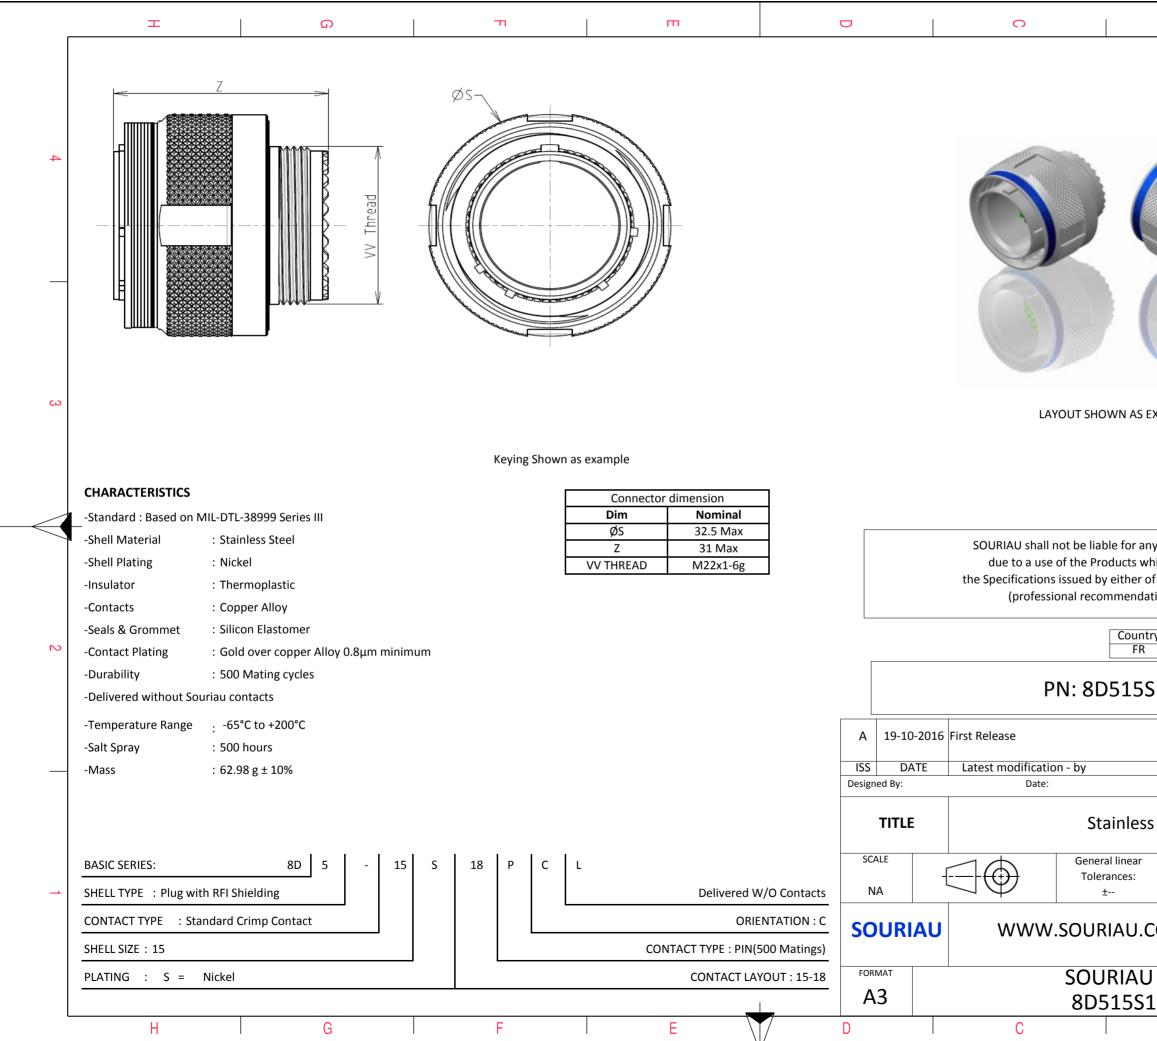

|                                                                                                                         |                                                                                  |                                   |                            |     |              | 1 |
|-------------------------------------------------------------------------------------------------------------------------|----------------------------------------------------------------------------------|-----------------------------------|----------------------------|-----|--------------|---|
|                                                                                                                         | Φ                                                                                |                                   |                            | A   |              |   |
|                                                                                                                         | C                                                                                |                                   |                            |     |              | 4 |
| AS EXA                                                                                                                  | AMPLE                                                                            |                                   |                            |     |              | 3 |
| s whic<br>er of t<br>ndatio<br>untry<br>FR                                                                              | non-conformit<br>th does not co<br>he Parties or b<br>on, technical no<br>Jurisd | mply wit<br>by a thirc<br>otice.) | th<br>J party<br>Control I | ist |              | 2 |
|                                                                                                                         |                                                                                  |                                   |                            |     | MOD N°       |   |
| ess S                                                                                                                   | CUSTOMER DRAWING<br>Steel Plug 8D series                                         |                                   |                            |     |              |   |
| ar<br>:                                                                                                                 | NPRDS / PROJECT<br>859                                                           |                                   |                            |     |              |   |
| J.COM<br>This document is the property of<br>SOURIAU<br>it must not be reproduced or<br>communicated without permission |                                                                                  |                                   |                            |     |              |   |
|                                                                                                                         | DRG N°<br>3PCL-C                                                                 |                                   |                            |     | SHEET<br>1/2 |   |
| •                                                                                                                       | B                                                                                |                                   |                            | Α   |              | l |
|                                                                                                                         |                                                                                  |                                   |                            |     |              |   |