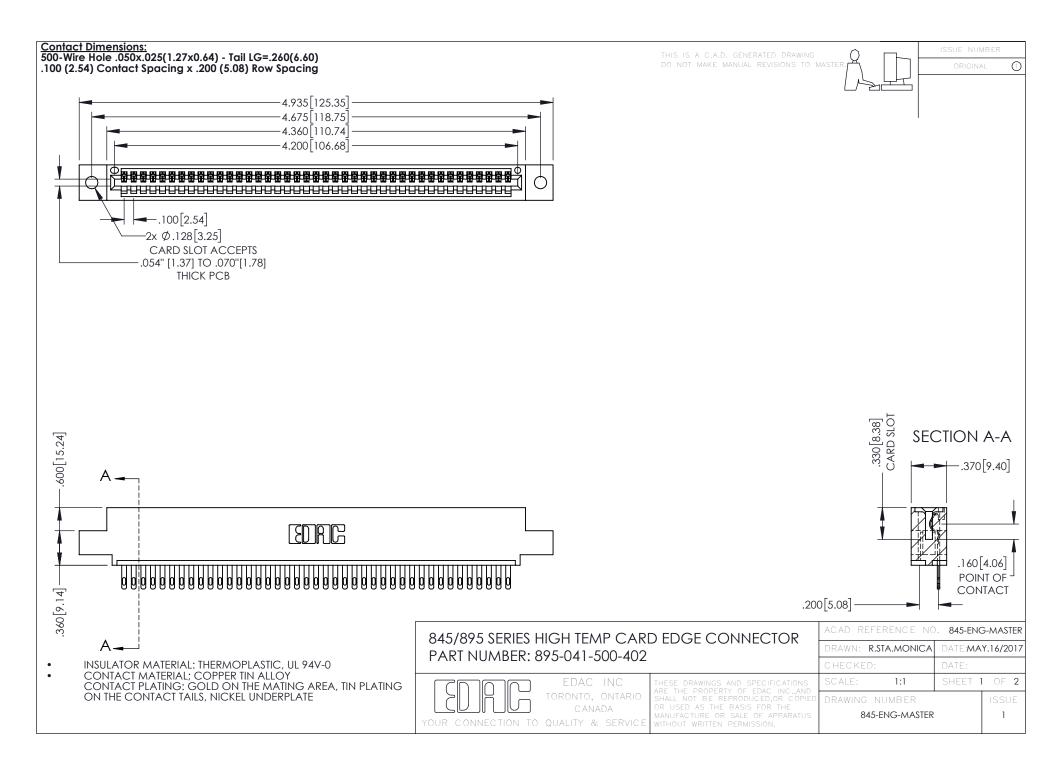

- INSULATOR MATERIAL: THERMOPLASTIC POLYESTER, UL 94V-0 DAP MATERIAL AVAILABLE UPON REQUEST
- CONTACT MATERIAL; COPPER ALLOY

**Contact Code 558** 

CONTACT PLATING: GOLD ON THE MATING AREA, TIN PLATING ON THE CONTACT TAILS, NICKEL UNDERPLATE

## 845/895 SERIES HIGH TEMP CARD EDGE CONNECTOR CONTACT CODE 555,556,558,559,560 DIMENSIONS

YOUR CONNECTION TO QUALITY & SERVICE

Contact Code 559

|   | ACAD REFERENCE NO   | . 845-ENG-MASTER |
|---|---------------------|------------------|
|   | DRAWN: R.STA.MONICA | DATE:MAY.16/2017 |
|   | CHECKED:            | DATE:            |
|   | SCALE: 1:1          | SHEET 2 OF 2     |
| D | DRAWING NUMBER      | ISSUE            |