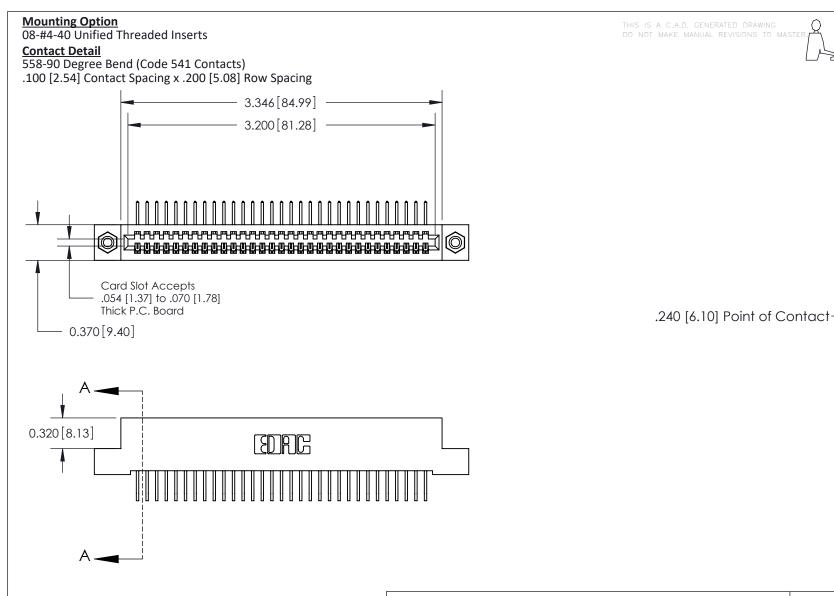

842/892 Series High Temp Card Edge Connector Part Number: 892-031-558-108

842 ENG MASTER J.LEE DATE: OCT. 06/09

SECTION A-A

YOUR CONNECTION TO QUALITY & SERVICE

842 Assembly

SHEET 1 OF 3

**Contact Bend Details Mounting Options** 

**See Accompanying Pages for:** 

THIS IS A C.A.D. GENERATED DRAWING DO NOT MAKE MANUAL REVISIONS TO MASTER

ORIGINAL (1)

| 842/892 Series High Temp Card Edge Connector<br>Contact Bend Detail |                                                                                                 | ACAD REFERENCE NO. 842 ENG MASTER |             |                  |        |
|---------------------------------------------------------------------|-------------------------------------------------------------------------------------------------|-----------------------------------|-------------|------------------|--------|
|                                                                     |                                                                                                 | DRAWN:                            | J.LEE       | DATE: OCT. 06/09 |        |
|                                                                     |                                                                                                 | CHECKED:                          |             | DATE:            |        |
| EDAC INC                                                            | THESE DRAWINGS AND SPECIFICATIONS ARE THE PROPERTY OF EDAC INCAND                               | SCALE:                            | NTS         | SHEET :          | 2 OF 3 |
| TORONTO, ONTARIO                                                    | SHALL NOT BE REPRODUCED,OR COPIED OR USED AS THE BASIS FOR THE MANUFACTURE OR SALE OF APPARATUS | DRAWING                           | NUMBER      |                  | ISSUE  |
| YOUR CONNECTION TO QUALITY & SERVICE                                |                                                                                                 | 8                                 | 42 Assembly |                  | 1      |