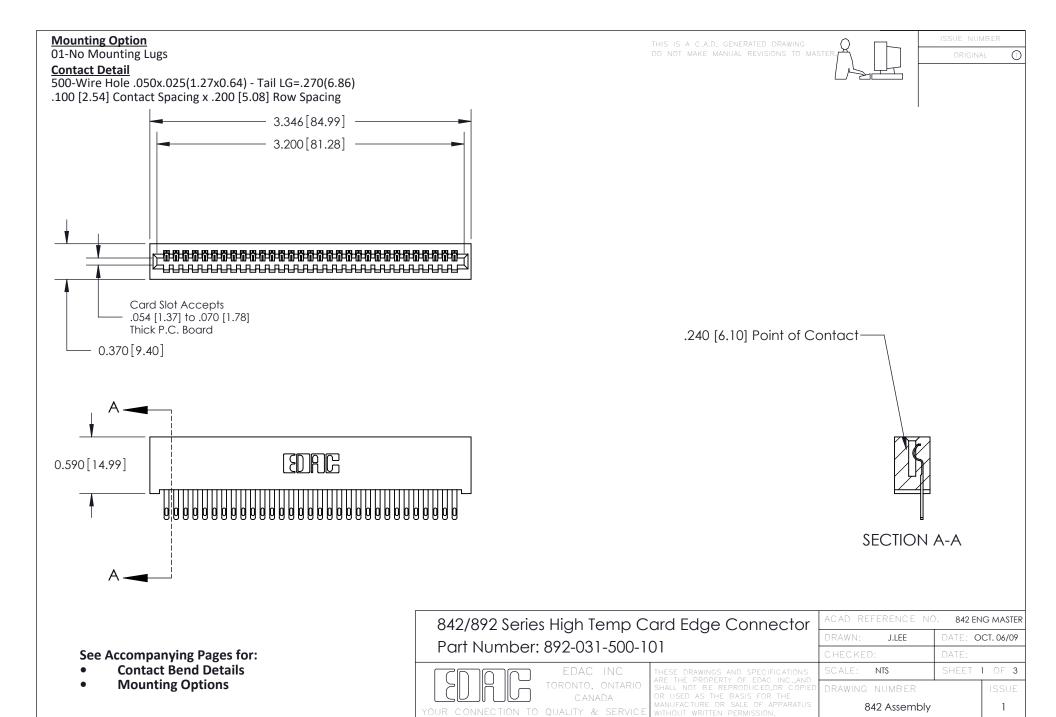

THIS IS A C.A.D. GENERATED DRAWING DO NOT MAKE MANUAL REVISIONS TO MASTER

ISSUE NUMBE

ORIGINAL

1

| 842/892 Series High Temp Card Edge Connector<br>Contact Bend Detail                            |                                                                   | ACAD REFERENCE NO. 842 ENG MASTER |       |                         |        |
|------------------------------------------------------------------------------------------------|-------------------------------------------------------------------|-----------------------------------|-------|-------------------------|--------|
|                                                                                                |                                                                   | DRAWN: .                          | J.LEE | DATE: <b>OCT. 06/09</b> |        |
|                                                                                                |                                                                   | CHECKED:                          |       | DATE:                   |        |
| EDAC INC                                                                                       | THESE DRAWINGS AND SPECIFICATIONS ARE THE PROPERTY OF EDAC INCAND | SCALE: NTS                        |       | SHEET 2                 | 2 OF 3 |
| TORONTO, ONTARIO                                                                               | SHALL NOT BE REPRODUCED, OR COPIED OR USED AS THE BASIS FOR THE   | DRAWING NUI                       | MBER  |                         | ISSUE  |
| CANADA  OR USED AS THE BASIS FOR THE MANUFACTURE OR SALE OF APPARA WITHOUT WRITTEN PERMISSION. |                                                                   | 842 Assembly                      |       | 1                       |        |