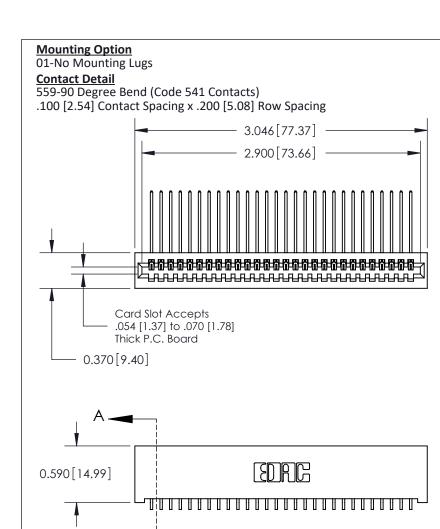

## **See Accompanying Pages for:**

- **Contact Bend Details**
- **Mounting Options**

842/892 Series High Temp Card Edge Connector Part Number: 892-028-559-101

CANADA

| 710710 1111 |        | O TE EITO MINOTER |           |  |  |
|-------------|--------|-------------------|-----------|--|--|
| DRAWN:      | J.LEE  | DATE: O           | CT. 06/09 |  |  |
| CHECKED:    |        | DATE:             |           |  |  |
| SCALE:      | NTS    | SHEET             | 1 OF 3    |  |  |
| DRAWING     | NUMBER |                   | ISSUE     |  |  |

842 Assembly

842 FNG MASTER

THIS IS A C.A.D. GENERATED DRAWING DO NOT MAKE MANUAL REVISIONS TO MASTER

ORIGINAL (1)

| 842/892 Series High Temp Card Edge Connector<br>Contact Bend Detail |                                                                 |         | ACAD REFERENCE NO. 842 ENG MASTER |          |          |  |
|---------------------------------------------------------------------|-----------------------------------------------------------------|---------|-----------------------------------|----------|----------|--|
|                                                                     |                                                                 |         | J.LEE                             | DATE: OC | T. 06/09 |  |
|                                                                     |                                                                 |         | ):                                | DATE:    |          |  |
| EDAC INC                                                            | ABE THE BRODERTY OF FRACTING AND                                |         | NTS                               | SHEET :  | 2 OF 3   |  |
| TORONTO, ONTARIO                                                    | SHALL NOT BE REPRODUCED, OR COPIED OR USED AS THE BASIS FOR THE | DRAWING | NUMBER                            |          | ISSUE    |  |
| YOUR CONNECTION TO QUALITY & SERVICE                                | MANUFACTURE OR SALE OF APPARATUS WITHOUT WRITTEN PERMISSION.    | 8       | 42 Assembly                       |          | 1        |  |