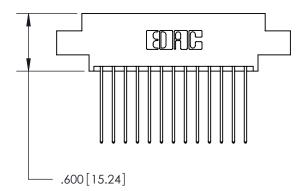

THIS IS A C.A.D. GENERATED DRAWING DO NOT MAKE MANUAL REVISIONS TO MASTER.

ISSUE NUMBER

.165[4.19]

.375 [9.54]

ORIGINAL

1

.060 [1.52] .125(3.18) to .210(5.33) **Outside Tails** .125(3.18) to .210(5.33) **Outside Tails** 

**Contact Code 560** 

INSULATOR MATERIAL: THERMOPLASTIC POLYESTER, UL 94V-0 CONTACT MATERIAL; COPPER, NICKEL, TIN ALLOY CA-725 CONTACT PLATING: GOLD ON THE MATING AREA, TIN-LEAD ON THE CONTACT TAILS, NICKEL UNDERPLATE