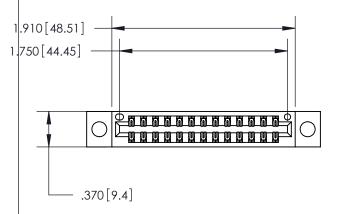

## 846/896 SERIES HIGH TEMP CARD EDGE CONNECTOR PART NUMBER: 846-026-541-804

**EDAC INC** TORONTO, ONTARIO CANADA

THESE DRAWINGS AND SPECIFICATIONS ARE THE PROPERTY OF EDAC INC., AND SHALL NOT BE REPRODUCED, OR COPIED OR USED AS THE BASIS FOR THE MANUFACTURE OR SALE OF APPARATUS WITHOUT WRITTEN PERMISSION.

<u>Contact Dimensions:</u> 541-Wire Wrap .025 Sq. (0.64 Sq.) - Tail LG. =.750 (19.05) .125 (3.18) Contact Spacing x .250 (6.35) Row Spacing

INSULATOR MATERIAL: THERMOPLASTIC POLYESTER, UL 94V-0 CONTACT MATERIAL; COPPER, NICKEL, TIN ALLOY CA-725 CONTACT PLATING: GOLD ON THE MATING AREA, TIN-LEAD

| ACAD REFERENCE NO. | 846-ENG-MASTER   |
|--------------------|------------------|
| DRAWN: J.LEE       | DATE: APR. 22/09 |
| CHECKED:           | DATE:            |
| SCALE: 1:1         | SHEET 1 OF 2     |
| DRAWING NUMBER     | ISSUE            |
| 846-ENG-MASTER     | 1                |