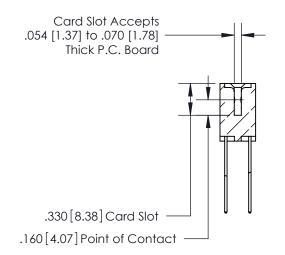

## 846/896 SERIES HIGH TEMP CARD EDGE CONNECTOR CONTACT CODE 555,556,558,559,560 DIMENSIONS

.150 [3.81]

YOUR CONNECTION TO QUALITY & SERVICE

**Contact Code 559** 

**EDAC INC** TORONTO, ONTARIO CANADA

THESE DRAWINGS AND SPECIFICATIONS ARE THE PROPERTY OF EDAC INC.,AND SHALL NOT BE REPRODUCED, OR COPIED OR USED AS THE BASIS FOR THE MANUFACTURE OR SALE OF APPARATUS WITHOUT WRITTEN PERMISSION.

**Contact Code 558** 