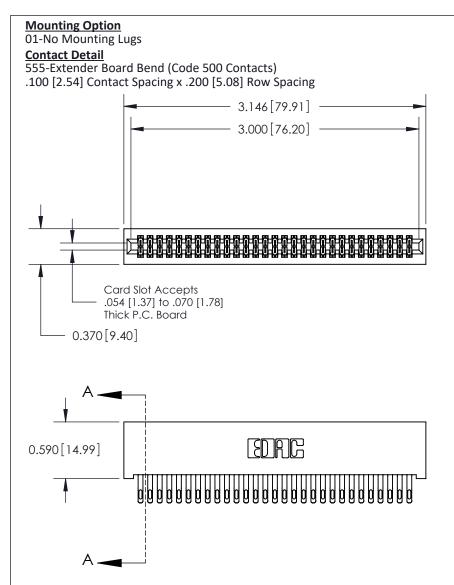

YOUR CONNECTION TO QUALITY & SERVICE

THIS IS A C.A.D. GENERATED DRAWING DO NOT MAKE MANUAL REVISIONS TO MASTER

ORIGINAL (1)

| 842/892 Series High Temp Card Edge Connector<br>Contact Bend Detail |                                                                                                 | ACAD REFERENCE NO. 842 ENG MASTER |             |                  |        |
|---------------------------------------------------------------------|-------------------------------------------------------------------------------------------------|-----------------------------------|-------------|------------------|--------|
|                                                                     |                                                                                                 | DRAWN:                            | J.LEE       | DATE: OCT. 06/09 |        |
|                                                                     |                                                                                                 | CHECKED:                          |             | DATE:            |        |
| EDAC INC                                                            | THESE DRAWINGS AND SPECIFICATIONS ARE THE PROPERTY OF EDAC INCAND                               | SCALE:                            | NTS         | SHEET :          | 2 OF 3 |
| TORONTO, ONTARIO                                                    | SHALL NOT BE REPRODUCED,OR COPIED OR USED AS THE BASIS FOR THE MANUFACTURE OR SALE OF APPARATUS | DRAWING                           | NUMBER      |                  | ISSUE  |
| YOUR CONNECTION TO QUALITY & SERVICE                                |                                                                                                 | 8                                 | 42 Assembly |                  | 1      |