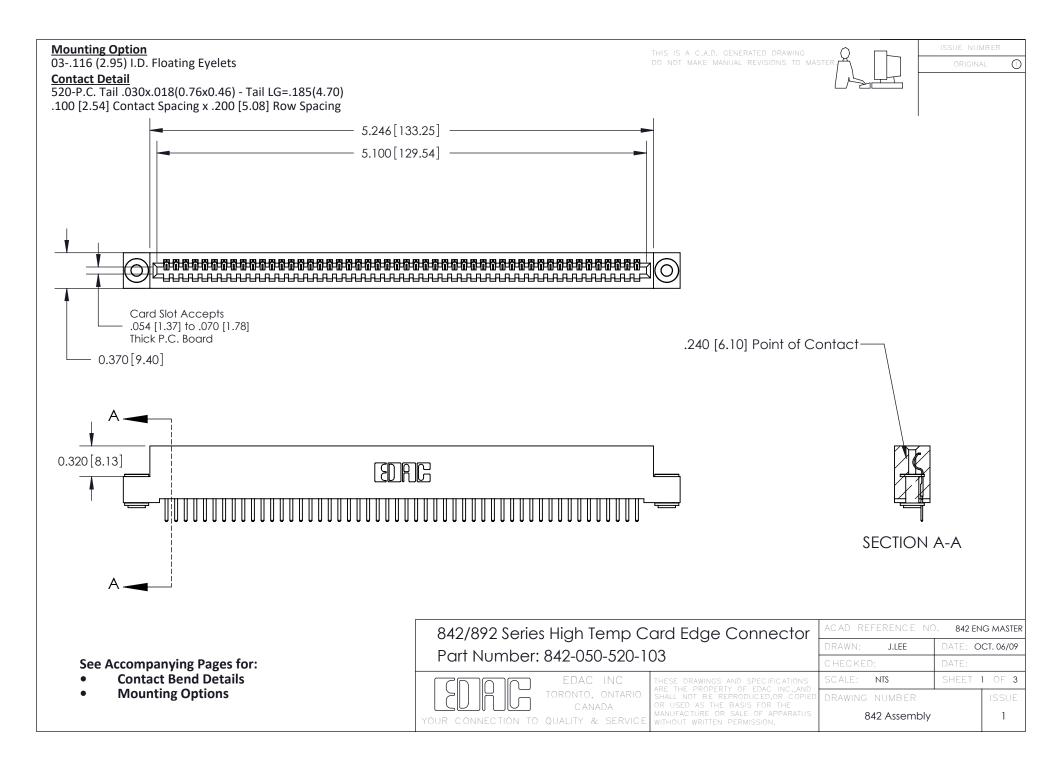

THIS IS A C.A.D. GENERATED DRAWING DO NOT MAKE MANUAL REVISIONS TO MASTER

ORIGINAL (1)



| 842/892 Series High Temp Card Edge Connector<br>Contact Bend Detail |                                                                                                 | ACAD REFERENCE NO. 842 ENG MASTER |             |                  |        |
|---------------------------------------------------------------------|-------------------------------------------------------------------------------------------------|-----------------------------------|-------------|------------------|--------|
|                                                                     |                                                                                                 | DRAWN:                            | J.LEE