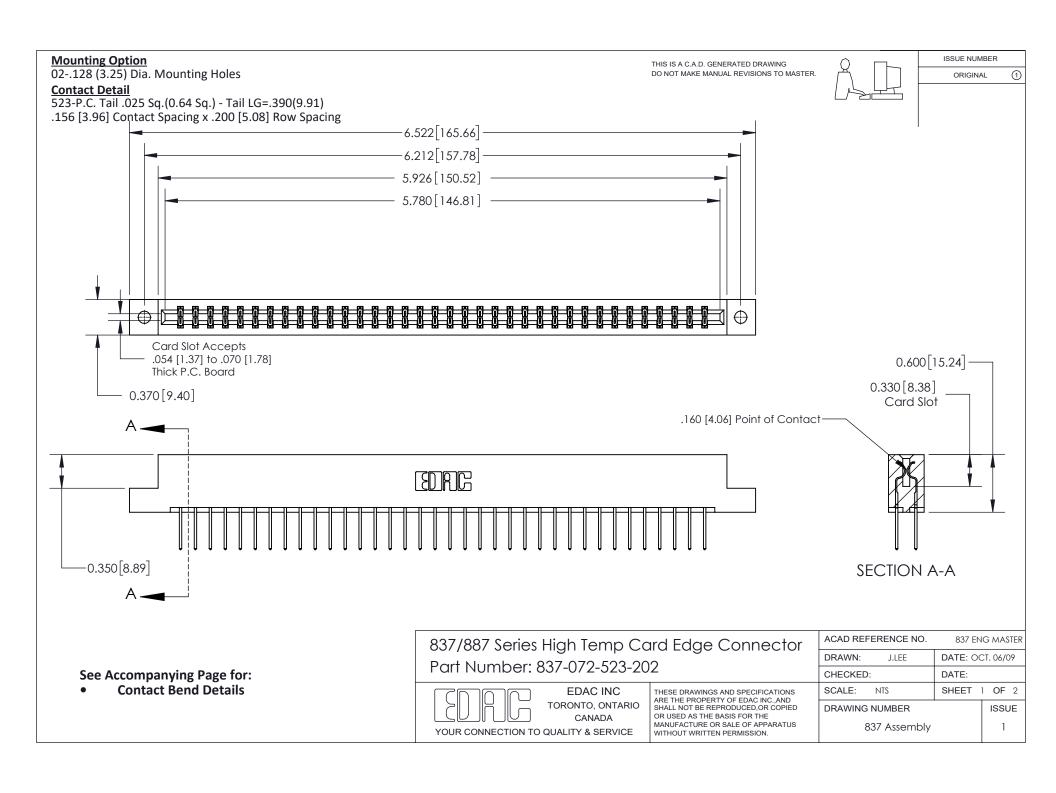

ISSUE NUMBER

ORIGINAL

1

| 837/887 Series High Temp Card Edge Connector<br>Contact Bend Detail |                                                                                                                                                                                                   | ACAD REFERENCE NO. 837 EN |                  | 3 MASTER      |
|---------------------------------------------------------------------|---------------------------------------------------------------------------------------------------------------------------------------------------------------------------------------------------|---------------------------|------------------|---------------|
|                                                                     |                                                                                                                                                                                                   | DRAWN: J.LEE              | DATE: OCT. 06/09 |               |
|                                                                     |                                                                                                                                                                                                   | CHECKED:                  | DATE:            |               |
| TORONTO, ONTARIO                                                    | THESE DRAWINGS AND SPECIFICATIONS ARE THE PROPERTY OF EDAC INC., AND SHALL NOT BE REPRODUCED, OR COPIED OR USED AS THE BASIS FOR THE MANUFACTURE OR SALE OF APPARATUS WITHOUT WRITTEN PERMISSION. | SCALE: NTS                | SHEET            | 2 <b>OF</b> 2 |
|                                                                     |                                                                                                                                                                                                   | DRAWING NUMBER            | •                | ISSUE         |
| YOUR CONNECTION TO QUALITY & SERVICE                                |                                                                                                                                                                                                   | 837 Assembly              |                  | 1             |