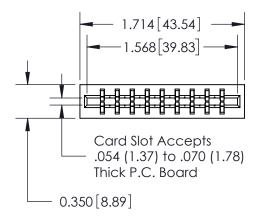

Note: MBB switching contacts assembled in specified positions are available on request.

0.420 [ 10.67 ] Card Slot 0.26 [6.63] 0.23 5.87 Point of Contact 0.550 [13.97] 0.300 [7.62]

DATE: AUG.28/09

SHEET 1 OF 1