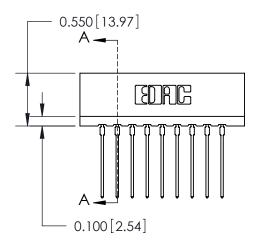

## THIS IS A C.A.D. GENERATED DRAWING DO NOT MAKE MANUAL REVISIONS TO MASTER.

ORIGINAL

Contact Information
541-Wire Wrap, Regular Point - Tail LG.=.750(19.05)
.156" (3.96mm) Contact Spacing x .200" (5.08mm) Row Spacing

Note: MBB switching contacts assembled in specified positions are available on request.

0.420 [ 10.67 ] Card Slot 0.26 [6.63] 0.23 5.87 Point of Contact 0.550 [13.97] 0.300 [7.62]

DATE: AUG.28/09

SHEET 1 OF 1