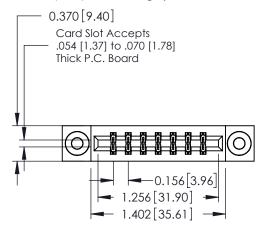

## **See Accompanying Pages for:**

- **Contact Bend Details**
- **Mounting Options**

| 337 / 387 Series Card Edge Connector |
|--------------------------------------|
| Part Number: 387-014-560-803         |