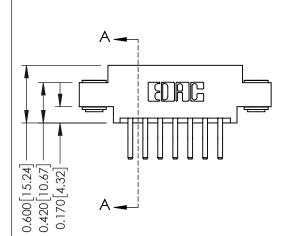

## **Contact Detail**

560-Extender Board Bend (Code 523 Contacts) .156 [3.96] Contact Spacing x .200 [5.08] Row Spacing THIS IS A C.A.D. GENERATED DRAWING DO NOT MAKE MANUAL REVISIONS TO MASTER.

ISSUE NUMBER

## **See Accompanying Pages for:**

- **Contact Bend Details**
- **Mounting Options**

| 337 / 387 Series Card Edge Connector |
|--------------------------------------|
| Part Number: 387-014-560-803         |