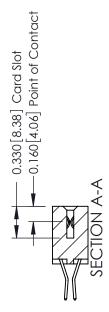

## **See Accompanying Pages for:**

- **Contact Bend Details**
- **Mounting Options**

| 337 / 387 Series Card Edge Connector |
|--------------------------------------|
| Part Number: 387-014-560-803         |