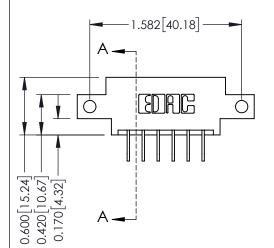

## **Mounting Option**

12-.128 (3.25) Dia. Side Mounting Holes

**See Accompanying Pages for:** 

- **Contact Bend Details**
- **Mounting Options**

| 337 / 387 Series Card Edge Connector |
|--------------------------------------|
| Part Number: 387-006-558-612         |