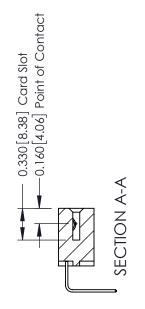

## **Contact Detail**

558-90 Degree Bend (Code 541 Contacts) .156 [3.96] Contact Spacing x .200 [5.08] Row Spacing THIS IS A C.A.D. GENERATED DRAWING DO NOT MAKE MANUAL REVISIONS TO MASTER.

ISSUE NUMBER 1 ORIGINAL

ISSUE NUMBER

ORIGINAL

1

| 337 / 387 Series Card Edge                                            | ACAD REFERENCE NO.                                                                                                                                                                                | 337 ENG MASTER |          |               |
|-----------------------------------------------------------------------|---------------------------------------------------------------------------------------------------------------------------------------------------------------------------------------------------|----------------|----------|---------------|
| Contact Bend Detail                                                   |                                                                                                                                                                                                   | DRAWN: J.LEE   | DATE: OC | T. 06/09      |
|                                                                       |                                                                                                                                                                                                   | CHECKED:       | DATE:    |               |
| EDAC INC TORONTO, ONTARIO CANADA YOUR CONNECTION TO QUALITY & SERVICE | THESE DRAWINGS AND SPECIFICATIONS ARE THE PROPERTY OF EDAC INC., AND SHALL NOT BE REPRODUCED, OR COPIED OR USED AS THE BASIS FOR THE MANUFACTURE OR SALE OF APPARATUS WITHOUT WRITTEN PERMISSION. | SCALE: NTS     | SHEET    | 2 <b>OF</b> 3 |
|                                                                       |                                                                                                                                                                                                   | DRAWING NUMBER |          | ISSUE         |
|                                                                       |                                                                                                                                                                                                   | 337 Assembly   |          | 1             |