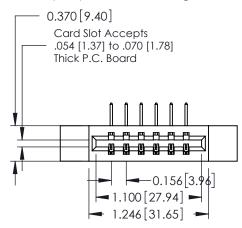

**See Accompanying Pages for:** 

- **Contact Bend Details**
- **Mounting Options**

| 337 / 387 Series Card Edge Connector |
|--------------------------------------|
| Part Number: 387-006-558-612         |