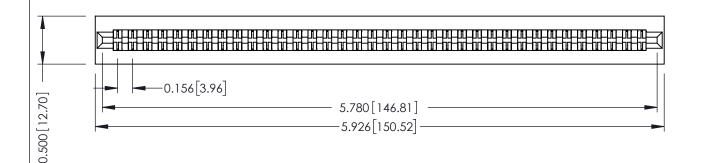

**Mounting Option** No Mounting Lugs **Contact Detail** 

Extender Board Bend (Code 400 Contacts) .156 [3.96] Contact Spacing x .200 [5.08] Row Spacing

THIS IS A C.A.D. GENERATED DRAWING DO NOT MAKE MANUAL REVISIONS TO MASTER.

ISSUE NUMBER

ORIGINAL

**SECTION A-A** 

**See Accompanying Pages for:** 

- **Contact Bend Details**
- **Mounting Options**

307 / 357 Card Edge Connector Part Number: 357-072-455-201

**EDAC INC** TORONTO, ONTARIO CANADA