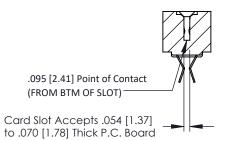

**Mounting Option** No Mounting Lugs **Contact Detail** 

Extender Board Bend (Code 400 Contacts) .156 [3.96] Contact Spacing x .200 [5.08] Row Spacing

THIS IS A C.A.D. GENERATED DRAWING DO NOT MAKE MANUAL REVISIONS TO MASTER.