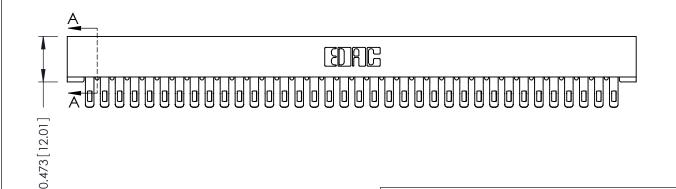

ISSUE NUMBER

ORIGINAL

**SECTION A-A** 

**See Accompanying Pages for:** 

- **Contact Bend Details**
- **Mounting Options**

307 / 357 Card Edge Connector Part Number: 357-072-455-201

**EDAC INC** TORONTO, ONTARIO CANADA