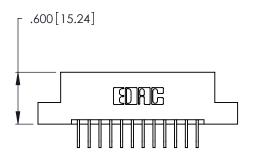

Contact Dimensions:
558-90 Degree Bend (Code 541 Contacts)
See Sheet 2 for Contact Code 555, 556, 558, 559, 560 Dimensions

.370 [9.4]

- INSULATOR MATERIAL: THERMOPLASTIC POLYESTER, UL 94V-0 CONTACT MATERIAL; COPPER, NICKEL, TIN ALLOY CA-725
- CONTACT PLATING: GOLD ON THE MATING AREA, TIN-LEAD ON THE CONTACT TAILS, NICKEL UNDERPLATE

THIS IS A C.A.D. GENERATED DRAWING DO NOT MAKE MANUAL REVISIONS TO MASTER.

| 346/396 SERIES CARD EDGE CONNECTOR |
|------------------------------------|
| PART NUMBER: 346-012-558-107       |

**EDAC INC** TORONTO, ONTARIO CANADA