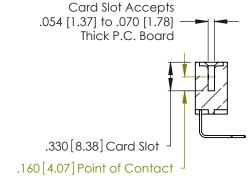

Contact Dimensions:
558-90 Degree Bend (Code 541 Contacts)
See Sheet 2 for Contact Code 555, 556, 558, 559, 560 Dimensions





.370 [9.4]

- INSULATOR MATERIAL: THERMOPLASTIC POLYESTER, UL 94V-0 CONTACT MATERIAL; COPPER, NICKEL, TIN ALLOY CA-725
- CONTACT PLATING: GOLD ON THE MATING AREA, TIN-LEAD ON THE CONTACT TAILS, NICKEL UNDERPLATE

THIS IS A C.A.D. GENERATED DRAWING DO NOT MAKE MANUAL REVISIONS TO MASTER.





| 346/396 SERIES CARD EDGE CONNECTOR |
|------------------------------------|
| PART NUMBER: 346-012-558-107       |



**EDAC INC** TORONTO, ONTARIO CANADA

THESE DRAWINGS AND SPECIFICATIONS ARE THE PROPERTY OF EDAC INC.,AND SHALL NOT BE REPRODUCED, OR COPIED OR USED AS THE BASIS FOR THE MANUFACTURE OR SALE OF APPARATUS WITHOUT WRITTEN PERMISSION.

| ACAD REFERENCE NO. |       | 346-ENG  | 3-MASTER  |
|--------------------|-------|----------|-----------|
| DRAWN: J.          | LEE   | DATE: AF | PR. 22/09 |
| CHECKED:           |       | DATE:    |           |
| SCALE:             | N.T.S | SHEET    | OF 2      |
| DRAWING NUMBER     |       | ISSUE    |           |
| 346-ENG-MASTER     |       |          | 1         |
|                    |       |          |           |

THIS IS A C.A