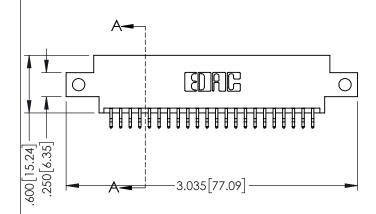

1

- INSULATOR MATERIAL: THERMOPLASTIC PBT BLACK, UL 94V-0
- CONTACT MATERIAL; COPPER TIN ALLOY CONTACT PLATING: GOLD ON THE MATING AREA, TIN PLATING ON THE CONTACT TAILS, NICKEL UNDERPLATE

| 345/395 SERIES CARD EDGE CONNECTOR PART NUMBER: 345-044-556-812 |                  |                                                                                                                                                                                                 | ACAD REFERENCE NO. 345-ENG-MASTER |              |                 |           |
|-----------------------------------------------------------------|------------------|-------------------------------------------------------------------------------------------------------------------------------------------------------------------------------------------------|-----------------------------------|--------------|-----------------|-----------|
|                                                                 |                  |                                                                                                                                                                                                 | DRAWN:                            | R.STA.MONICA | DATE: <b>MA</b> | Y.16/2017 |
|                                                                 |                  |                                                                                                                                                                                                 | CHECKED:                          |              | DATE:           |           |
| YOUR CONNECTION TO                                              |                  | THESE DRAWINGS AND SPECIFICATIONS ARE THE PROPERTY OF EDAC INC.,AND SHALL NOT BE REPRODUCED,OR COPIED OR USED AS THE BASIS FOR THE MANUFACTURE OR SALE OF APPARATUS WITHOILT WRITTEN PERMISSION | SCALE:                            | 1:1          | SHEET 1         | I OF 2    |
|                                                                 | TORONTO, ONTARIO |                                                                                                                                                                                                 | DRAWING                           | NUMBER       |                 | ISSUE     |
|                                                                 | CANADA           |                                                                                                                                                                                                 | 345-ENG-MASTER                    |              |                 | 1         |