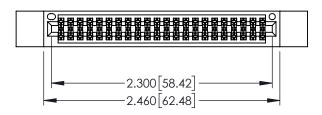

1

- INSULATOR MATERIAL: THERMOPLASTIC PBT BLACK, UL 94V-0
- CONTACT MATERIAL; COPPER TIN ALLOY CONTACT PLATING: GOLD ON THE MATING AREA, TIN PLATING ON THE CONTACT TAILS, NICKEL UNDERPLATE

| 345/395 SERIES CARD EDGE CONNECTOR PART NUMBER: 345-044-556-812 |                  |                                                                                                                                                                                                 | ACAD REFERENCE NO. 345-ENG-MASTER |              |                 |           |
|-----------------------------------------------------------------|------------------|-------------------------------------------------------------------------------------------------------------------------------------------------------------------------------------------------|-----------------------------------|--------------|-----------------|-----------|
|                                                                 |                  |                                                                                                                                                                                                 | DRAWN:                            | R.STA.MONICA | DATE: <b>MA</b> | Y.16/2017 |
|                                                                 |                  |                                                                                                                                                                                                 | CHECKED:                          |              | DATE:           |           |
| YOUR CONNECTION TO                                              |                  | THESE DRAWINGS AND SPECIFICATIONS ARE THE PROPERTY OF EDAC INC.,AND SHALL NOT BE REPRODUCED,OR COPIED OR USED AS THE BASIS FOR THE MANUFACTURE OR SALE OF APPARATUS WITHOILT WRITTEN PERMISSION | SCALE:                            | 1:1          | SHEET 1         | I OF 2    |
|                                                                 | TORONTO, ONTARIO |                                                                                                                                                                                                 | DRAWING                           | NUMBER       |                 | ISSUE     |
|                                                                 | CANADA           |                                                                                                                                                                                                 | 345-ENG-MASTER                    |              |                 | 1         |