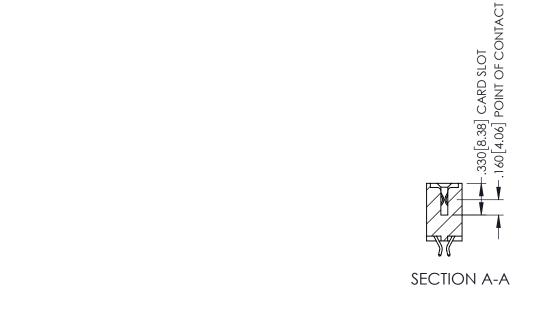

1

- INSULATOR MATERIAL: THERMOPLASTIC PBT BLACK, UL 94V-0
- CONTACT MATERIAL; COPPER TIN ALLOY CONTACT PLATING: GOLD ON THE MATING AREA, TIN PLATING ON THE CONTACT TAILS, NICKEL UNDERPLATE

| 345/395 SERIES CARD EDGE CONNECTOR PART NUMBER: 345-044-556-812 |                  |                                                                                                                                                                                                 | ACAD REFERENCE NO. 345-ENG-MASTER |              |                 |           |
|-----------------------------------------------------------------|------------------|-------------------------------------------------------------------------------------------------------------------------------------------------------------------------------------------------|-----------------------------------|--------------|-----------------|-----------|
|                                                                 |                  |                                                                                                                                                                                                 | DRAWN:                            | R.STA.MONICA | DATE: <b>MA</b> | Y.16/2017 |
|                                                                 |                  |                                                                                                                                                                                                 | CHECKED:                          |              | DATE:           |           |
| YOUR CONNECTION TO                                              |                  | THESE DRAWINGS AND SPECIFICATIONS ARE THE PROPERTY OF EDAC INC.,AND SHALL NOT BE REPRODUCED,OR COPIED OR USED AS THE BASIS FOR THE MANUFACTURE OR SALE OF APPARATUS WITHOILT WRITTEN PERMISSION | SCALE:                            | 1:1          | SHEET 1         | I OF 2    |
|                                                                 | TORONTO, ONTARIO |                                                                                                                                                                                                 | DRAWING                           | NUMBER       |                 | ISSUE     |
|                                                                 | CANADA           |                                                                                                                                                                                                 | 345-ENG-MASTER                    |              |                 | 1         |