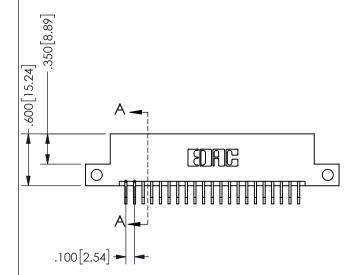

-2.935 74.55 2.360 59.94 2.200 55.88 CARD SLOT ACCEPTS .054" [1.37] TO .070"[1.78] THICK PCB

THIS IS A C.A.D. GENERATED DRAWING DO NOT MAKE MANUAL REVISIONS TO MASTER.

.330[8.38]

**CARD SLOT** 

.370 9.4

ISSUE NUMBER ORIGINAL

.160 4.06

POINT OF

CONTACT

.150[3.81]

**SECTION A-A** 

1

PART NUMBER: 345-042-559-212

**EDAC INC** TORONTO, ONTARIO CANADA

## 345/395 SERIES CARD EDGE CONNECTOR

YOUR CONNECTION TO QUALITY & SERVICE