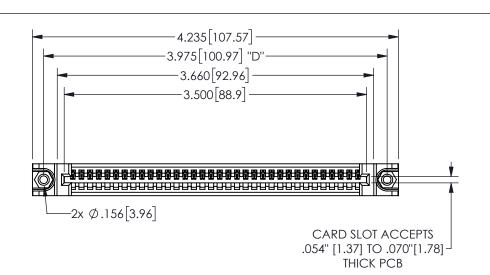

THIS IS A C.A.D. GENERATED DRAWING DO NOT MAKE MANUAL REVISIONS TO MASTER.

ISSUE NUMBER

1

ORIGINAL

.160 4.06 .330[8.38] POINT OF CARD SLOT CONTACT .370 9.4

.350[8.89] .600[15.24] 

<u>Contact Dimensions:</u>
541-Wire Wrap .025 Sq.(0.64 Sq.) - Tail LG=.750(19.05)
.100 (2.54) Contact Spacing x .200 (5.08) Row Spacing

345/395 SERIES CARD EDGE CONNECTOR PART NUMBER: 345-034-541-188

YOUR CONNECTION TO QUALITY & SERVICE

**EDAC INC** TORONTO, ONTARIO CANADA

THESE DRAWINGS AND SPECIFICATIONS ARE THE PROPERTY OF EDAC INC.,AND SHALL NOT BE REPRODUCED, OR COPIED OR USED AS THE BASIS FOR THE MANUFACTURE OR SALE OF APPARATUS WITHOUT WRITTEN PERMISSION.