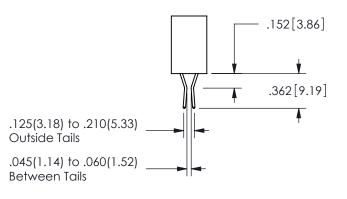

THIS IS A C.A.D. GENERATED DRAWING DO NOT MAKE MANUAL REVISIONS TO MASTER.

ISSUE NUMBER

ORIGINAL

1

<u>Contact Dimensions:</u> 544-Wire Wrap .050x.025(1.27x0.64) - Tail LG=.750(19.05)

.100 (2.54) Contact Spacing x .200 (5.08) Row Spacing

DAP MATERIAL AVAILABLE UPON REQUEST

CONTACT MATERIAL; COPPER ALLOY CONTACT PLATING: GOLD ON THE MATING AREA, TIN PLATING ON THE CONTACT TAILS, NICKEL UNDERPLATE

345/395 SERIES CARD EDGE CONNECTOR CONTACT CODE 555,556,558,559,560 DIMENSIONS