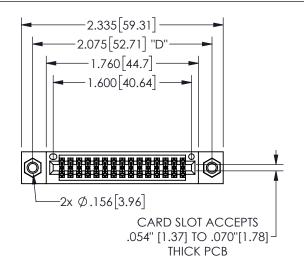

345/395 SERIES CARD EDGE CONNECTOR PART NUMBER: 345-030-544-507

**EDAC INC** TORONTO, ONTARIO CANADA

THESE DRAWINGS AND SPECIFICATIONS ARE THE PROPERTY OF EDAC INC.,AND SHALL NOT BE REPRODUCED,OR COPIED OR USED AS THE BASIS FOR THE MANUFACTURE OR SALE OF APPARATUS WITHOUT WRITTEN PERMISSION.

THIS IS A C.A.D. GENERATED DRAWING DO NOT MAKE MANUAL REVISIONS TO MASTER.

ISSUE NUMBER

ORIGINAL

1

<u>Contact Dimensions:</u> 544-Wire Wrap .050x.025(1.27x0.64) - Tail LG=.750(19.05)

.100 (2.54) Contact Spacing x .200 (5.08) Row Spacing