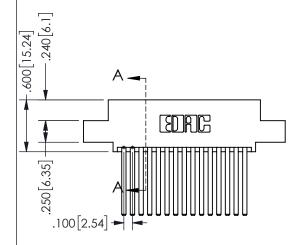

DAP MATERIAL AVAILABLE UPON REQUEST

CONTACT MATERIAL; COPPER ALLOY CONTACT PLATING: GOLD ON THE MATING AREA, TIN PLATING ON THE CONTACT TAILS, NICKEL UNDERPLATE

345/395 SERIES CARD EDGE CONNECTOR CONTACT CODE 555,556,558,559,560 DIMENSIONS