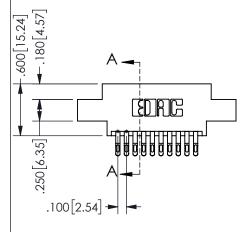

## 345/395 SERIES CARD EDGE CONNECTOR PART NUMBER: 345-020-555-808

YOUR CONNECTION TO QUALITY & SERVICE

**EDAC INC** TORONTO, ONTARIO CANADA

THESE DRAWINGS AND SPECIFICATIONS ARE THE PROPERTY OF EDAC INC.,AND SHALL NOT BE REPRODUCED, OR COPIED OR USED AS THE BASIS FOR THE MANUFACTURE OR SALE OF APPARATUS WITHOUT WRITTEN PERMISSION.

|  | OLOHOT ( ) (        |                |       |  |
|--|---------------------|----------------|-------|--|
|  | ACAD REFERENCE NO.  | 345-ENG-MASTER |       |  |
|  | DRAWN: R.STA.MONICA | DATE:MAY.16    | /2017 |  |
|  | CHECKED:            |                | DATE: |  |
|  | SCALE: NTS          | SHEET 1 C      | )F 2  |  |
|  | DRAWING NUMBER      | IS             | SUE   |  |
|  | 345-ENG-MASTER      |                | 1     |  |
|  |                     |                |       |  |