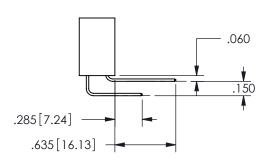

## <u>Contact Dimensions:</u> 555-Extender Board Bend (Code 500 Contacts) See Sheet 2 for Contact Code 555, 556, 558, 559, 560 **Dimensions**

.160 4.06 .330[8.38] POINT OF CARD SLOT CONTACT .370 9.4

SECTION A-A

ISSUE NUMBER ORIGINAL

1

**Contact Code 558** 

Contact Code 559

**Contact Code 560** 

INSULATOR MATERIAL: THERMOPLASTIC POLYESTER, UL 94V-0 DAP MATERIAL AVAILABLE UPON REQUEST

CONTACT MATERIAL; COPPER ALLOY CONTACT PLATING: GOLD ON THE MATING AREA, TIN PLATING ON THE CONTACT TAILS, NICKEL UNDERPLATE