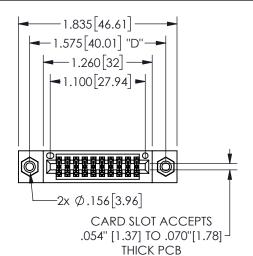

## 345/395 SERIES CARD EDGE CONNECTOR PART NUMBER: 345-020-555-808

YOUR CONNECTION TO QUALITY & SERVICE

**EDAC INC** TORONTO, ONTARIO CANADA

THESE DRAWINGS AND SPECIFICATIONS ARE THE PROPERTY OF EDAC INC.,AND SHALL NOT BE REPRODUCED, OR COPIED OR USED AS THE BASIS FOR THE MANUFACTURE OR SALE OF APPARATUS WITHOUT WRITTEN PERMISSION.

|  | OLOHOT ( ) (        |                |       |  |
|--|---------------------|----------------|-------|--|
|  | ACAD REFERENCE NO.  | 345-ENG-MASTER |       |  |
|  | DRAWN: R.STA.MONICA | DATE:MAY.16    | /2017 |  |
|  | CHECKED:            |                | DATE: |  |
|  | SCALE: NTS          | SHEET 1 C      | )F 2  |  |
|  | DRAWING NUMBER      | IS             | SUE   |  |
|  | 345-ENG-MASTER      |                | 1     |  |
|  |                     |                |       |  |