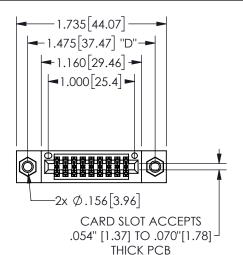

## SECTION A-A 345/395 SERIES CARD EDGE CONNECTOR

PART NUMBER: 345-018-555-807

YOUR CONNECTION TO QUALITY & SERVICE

**EDAC INC** TORONTO, ONTARIO CANADA

THESE DRAWINGS AND SPECIFICATIONS ARE THE PROPERTY OF EDAC INC.,AND SHALL NOT BE REPRODUCED, OR COPIED OR USED AS THE BASIS FOR THE MANUFACTURE OR SALE OF APPARATUS WITHOUT WRITTEN PERMISSION.