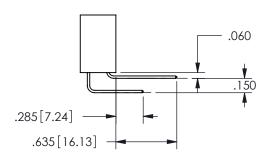

## <u>Contact Dimensions:</u> 555-Extender Board Bend (Code 500 Contacts) See Sheet 2 for Contact Code 555, 556, 558, 559, 560 **Dimensions**

.160 4.06 .330[8.38] POINT OF CARD SLOT CONTACT .370 9.4