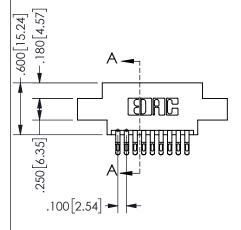

## <u>Contact Dimensions:</u> 555-Extender Board Bend (Code 500 Contacts) See Sheet 2 for Contact Code 555, 556, 558, 559, 560 **Dimensions**

.160 4.06 .330[8.38] POINT OF CARD SLOT CONTACT .370 9.4