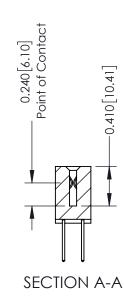

**Mounting Option** 

07-M3-0.5 Metric Threaded Inserts

**Contact Detail** 

523-P.C. Tail .025 Sq.(0.64 Sq.) - Tail LG=.400(10.16) .100 [2.54] Contact Spacing x .200 [5.08] Row Spacing

342 Assembly

THIS IS A C.A.D. GENERATED DRAWING DO NOT MAKE MANUAL REVISIONS TO MASTER. ISSUE NUMBER

ORIGINAL

1

| 342 / 392 Series Card Edge Connector<br>Contact Bend Detail |                                                                                                                                                                                                  | ACAD REFERENCE NO. 342 ENG MASTER |             |                  |        |
|-------------------------------------------------------------|--------------------------------------------------------------------------------------------------------------------------------------------------------------------------------------------------|-----------------------------------|-------------|------------------|--------|
|                                                             |                                                                                                                                                                                                  | DRAWN:                            | J.LEE       | DATE: OCT. 06/09 |        |
|                                                             |                                                                                                                                                                                                  | CHECKED:                          |             | DATE:            |        |
| TORONTO, ONTARIO                                            | THESE DRAWINGS AND SPECIFICATIONS ARE THE PROPERTY OF EDAC INC. AND SHALL NOT BE REPRODUCED, OR COPIED OR USED AS THE BASIS FOR THE MANUFACTURE OR SALE OF APPARATUS WITHOUT WRITTEN PERMISSION. | SCALE:                            | NTS         | SHEET :          | 2 OF 3 |
|                                                             |                                                                                                                                                                                                  | DRAWING                           | NUMBER      |                  | ISSUE  |
| YOUR CONNECTION TO QUALITY & SERVICE                        |                                                                                                                                                                                                  | 3                                 | 42 Assembly |                  | 1      |