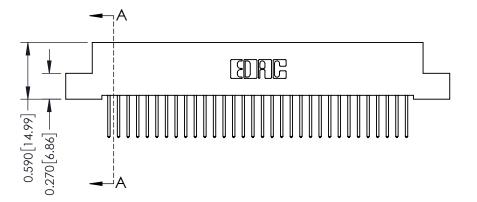

342 Assembly

THIS IS A C.A.D. GENERATED DRAWING DO NOT MAKE MANUAL REVISIONS TO MASTER. ISSUE NUMBER

ORIGINAL

1

| 342 / 392 Series Card Edge Connector<br>Contact Bend Detail |                                                                                                                                                                                                  | ACAD REFERENCE NO. 342 ENG MASTER |             |                  |        |
|-------------------------------------------------------------|--------------------------------------------------------------------------------------------------------------------------------------------------------------------------------------------------|-----------------------------------|-------------|------------------|--------|
|                                                             |                                                                                                                                                                                                  | DRAWN:                            | J.LEE       | DATE: OCT. 06/09 |        |
|                                                             |                                                                                                                                                                                                  | CHECKED:                          |             | DATE:            |        |
| TORONTO, ONTARIO                                            | THESE DRAWINGS AND SPECIFICATIONS ARE THE PROPERTY OF EDAC INC. AND SHALL NOT BE REPRODUCED, OR COPIED OR USED AS THE BASIS FOR THE MANUFACTURE OR SALE OF APPARATUS WITHOUT WRITTEN PERMISSION. | SCALE:                            | NTS         | SHEET :          | 2 OF 3 |
|                                                             |                                                                                                                                                                                                  | DRAWING                           | NUMBER      |                  | ISSUE  |
| YOUR CONNECTION TO QUALITY & SERVICE                        |                                                                                                                                                                                                  | 3                                 | 42 Assembly |                  | 1      |