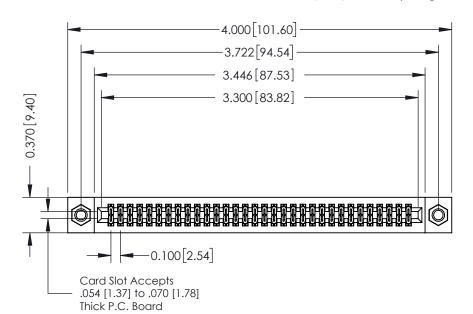

## **See Accompanying Pages for:**

- **Contact Bend Details**
- **Mounting Options**

342 / 392 Card Edge Connector Part Number: 342-064-523-207

YOUR CONNECTION TO QUALITY & SERVICE

CANADA

342 ENG MASTER J.LEE DATE: OCT. 06/09 SHEET 1 OF 3

342 Assembly

THIS IS A C.A.D. GENERATED DRAWING DO NOT MAKE MANUAL REVISIONS TO MASTER. ISSUE NUMBER

ORIGINAL

1

| 342 / 392 Series Card Edge Connector<br>Contact Bend Detail |                                                                                                                                                                                                  | ACAD REFERENCE NO. 342 ENG MASTER |             |                  |        |
|-------------------------------------------------------------|--------------------------------------------------------------------------------------------------------------------------------------------------------------------------------------------------|-----------------------------------|-------------|------------------|--------|
|                                                             |                                                                                                                                                                                                  | DRAWN:                            | J.LEE       | DATE: OCT. 06/09 |        |
|                                                             |                                                                                                                                                                                                  | CHECKED:                          |             | DATE:            |        |
| TORONTO, ONTARIO                                            | THESE DRAWINGS AND SPECIFICATIONS ARE THE PROPERTY OF EDAC INC. AND SHALL NOT BE REPRODUCED, OR COPIED OR USED AS THE BASIS FOR THE MANUFACTURE OR SALE OF APPARATUS WITHOUT WRITTEN PERMISSION. | SCALE:                            | NTS         | SHEET :          | 2 OF 3 |
|                                                             |                                                                                                                                                                                                  | DRAWING                           | NUMBER      |                  | ISSUE  |
| YOUR CONNECTION TO QUALITY & SERVICE                        |                                                                                                                                                                                                  | 3                                 | 42 Assembly |                  | 1      |