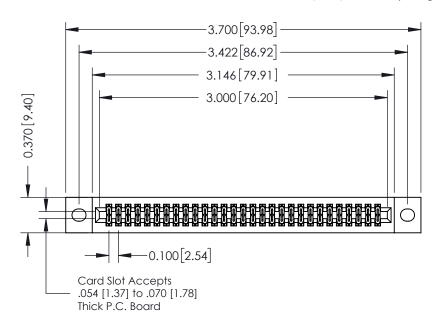

## **See Accompanying Pages for:**

- **Contact Bend Details**
- **Mounting Options**

342 / 392 Card Edge Connector Part Number: 342-058-520-202

YOUR CONNECTION TO QUALITY & SERVICE

CANADA

342 ENG MASTER J.LEE DATE: OCT. 06/09 SHEET 1 OF 3

342 Assembly

THIS IS A C.A.D. GENERATED DRAWING DO NOT MAKE MANUAL REVISIONS TO MASTER. ISSUE NUMBER

ORIGINAL

1

| 342 / 392 Series Card Edge Connector<br>Contact Bend Detail |                                                                                                                                                                                                  | ACAD REFERENCE NO. 342 ENG MASTER |             |                  |        |
|-------------------------------------------------------------|--------------------------------------------------------------------------------------------------------------------------------------------------------------------------------------------------|-----------------------------------|-------------|------------------|--------|
|                                                             |                                                                                                                                                                                                  | DRAWN:                            | J.LEE       | DATE: OCT. 06/09 |        |
|                                                             |                                                                                                                                                                                                  | CHECKED:                          |             | DATE:            |        |
| TORONTO, ONTARIO                                            | THESE DRAWINGS AND SPECIFICATIONS ARE THE PROPERTY OF EDAC INC. AND SHALL NOT BE REPRODUCED, OR COPIED OR USED AS THE BASIS FOR THE MANUFACTURE OR SALE OF APPARATUS WITHOUT WRITTEN PERMISSION. | SCALE:                            | NTS         | SHEET :          | 2 OF 3 |
|                                                             |                                                                                                                                                                                                  | DRAWING                           | NUMBER      |                  | ISSUE  |
| YOUR CONNECTION TO QUALITY & SERVICE                        |                                                                                                                                                                                                  | 3                                 | 42 Assembly |                  | 1      |