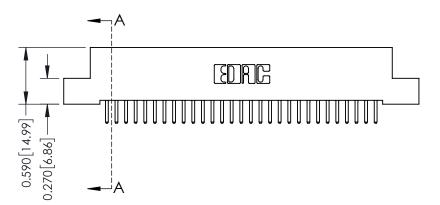

342 Assembly

THIS IS A C.A.D. GENERATED DRAWING DO NOT MAKE MANUAL REVISIONS TO MASTER. ISSUE NUMBER

ORIGINAL

1

| 342 / 392 Series Card Edge Connector<br>Contact Bend Detail |                                                                                                                                                                                                  | ACAD REFERENCE NO. 342 ENG MASTER |             |                  |        |
|-------------------------------------------------------------|--------------------------------------------------------------------------------------------------------------------------------------------------------------------------------------------------|-----------------------------------|-------------|------------------|--------|
|                                                             |                                                                                                                                                                                                  | DRAWN:                            | J.LEE       | DATE: OCT. 06/09 |        |
|                                                             |                                                                                                                                                                                                  | CHECKED:                          |             | DATE:            |        |
| TORONTO, ONTARIO                                            | THESE DRAWINGS AND SPECIFICATIONS ARE THE PROPERTY OF EDAC INC. AND SHALL NOT BE REPRODUCED, OR COPIED OR USED AS THE BASIS FOR THE MANUFACTURE OR SALE OF APPARATUS WITHOUT WRITTEN PERMISSION. | SCALE:                            | NTS         | SHEET :          | 2 OF 3 |
|                                                             |                                                                                                                                                                                                  | DRAWING                           | NUMBER      |                  | ISSUE  |
| YOUR CONNECTION TO QUALITY & SERVICE                        |                                                                                                                                                                                                  | 3                                 | 42 Assembly |                  | 1      |