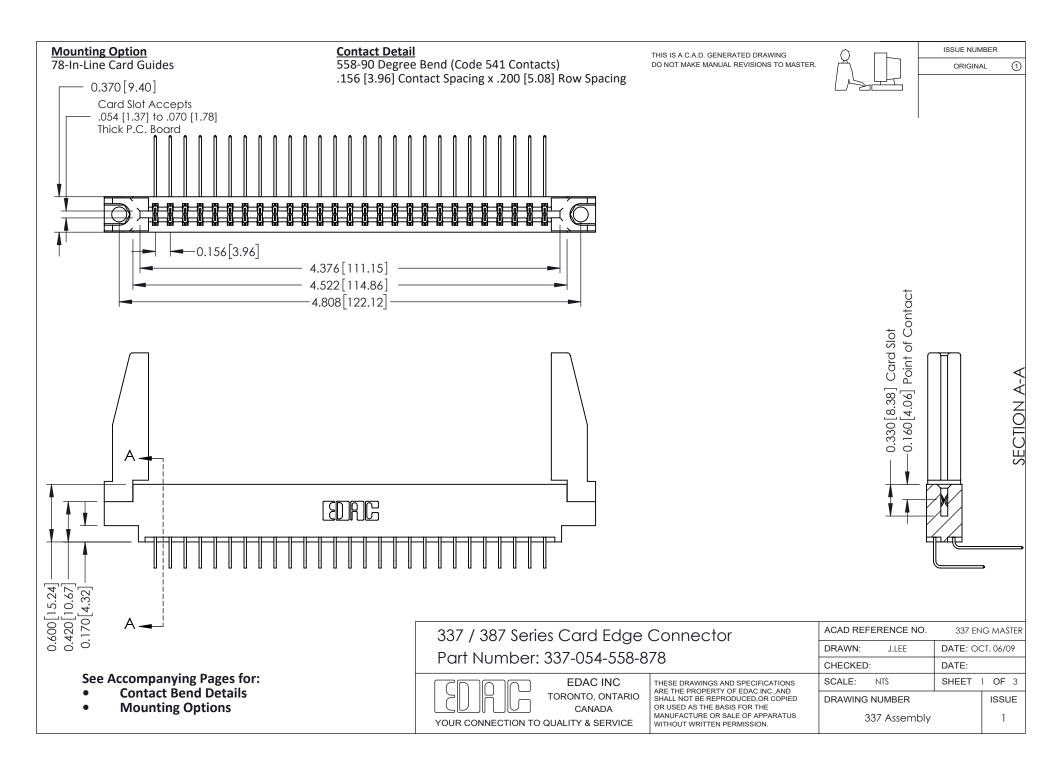

ISSUE NUMBER

ORIGINAL

1



| 337 / 387 Series Card Edge Connector<br>Contact Bend Detail           |                                                                                                                                                                                                  | ACAD REFERENCE NO. 337 E |                  | G MASTER      |
|-----------------------------------------------------------------------|--------------------------------------------------------------------------------------------------------------------------------------------------------------------------------------------------|--------------------------|------------------|---------------|
|                                                                       |