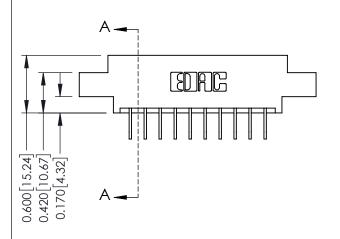

0.330 [8.38] Card Slot 0.160 [4.06] Point of Contact

ISSUE NUMBER

ORIGINAL

1

| 337 / 387 Series Card Edge                                            | ACAD REFERENCE NO.                                                                                                                                                                                | 337 ENG MASTER |                  |               |
|-----------------------------------------------------------------------|---------------------------------------------------------------------------------------------------------------------------------------------------------------------------------------------------|----------------|------------------|---------------|
| Contact Bend Detail                                                   |                                                                                                                                                                                                   | DRAWN: J.LEE   | DATE: OCT. 06/09 |               |
|                                                                       |                                                                                                                                                                                                   | CHECKED:       | DATE:            |               |
| EDAC INC TORONTO, ONTARIO CANADA YOUR CONNECTION TO QUALITY & SERVICE | THESE DRAWINGS AND SPECIFICATIONS ARE THE PROPERTY OF EDAC INC., AND SHALL NOT BE REPRODUCED, OR COPIED OR USED AS THE BASIS FOR THE MANUFACTURE OR SALE OF APPARATUS WITHOUT WRITTEN PERMISSION. | SCALE: NTS     | SHEET            | 2 <b>OF</b> 3 |
|                                                                       |                                                                                                                                                                                                   | DRAWING NUMBER |                  | ISSUE         |
|                                                                       |                                                                                                                                                                                                   | 337 Assembly   |                  | 1             |