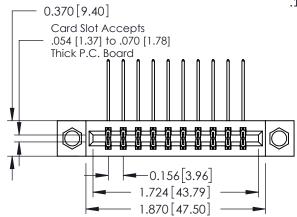

**Mounting Option** 

07-M3-0.5 Metric Threaded Inserts

**Contact Detail** 

558-90 Degree Bend (Code 541 Contacts) .156 [3.96] Contact Spacing x .200 [5.08] Row Spacing

THIS IS A C.A.D. GENERATED DRAWING DO NOT MAKE MANUAL REVISIONS TO MASTER.

## **See Accompanying Pages for:**

- **Contact Bend Details**
- **Mounting Options**

| 337 / 387 Series Card Edge Connector |
|--------------------------------------|
| Part Number: 337-020-558-807         |