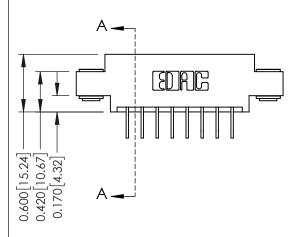

**Mounting Option** 

03-.116 (2.95) I.D. Floating Eyelets

**Contact Detail** 

558-90 Degree Bend (Code 541 Contacts)

.156 [3.96] Contact Spacing x .200 [5.08] Row Spacing

THIS IS A C.A.D. GENERATED DRAWING DO NOT MAKE MANUAL REVISIONS TO MASTER.

## **See Accompanying Pages for:**

- **Contact Bend Details**
- **Mounting Options**

| 337 / 387 Series Card Edge Connector |
|--------------------------------------|
| Part Number: 337-008-558-603         |