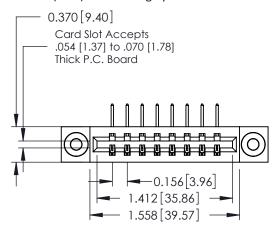

## **See Accompanying Pages for:**

- **Contact Bend Details**
- **Mounting Options**

| 337 / 387 Series Card Edge Connector |
|--------------------------------------|
| Part Number: 337-008-558-603         |