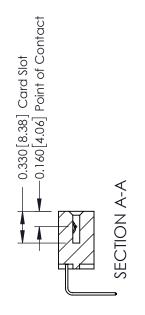

## **See Accompanying Pages for:**

- **Contact Bend Details**
- **Mounting Options**

| 337 / 387 Series Card Edge Connector |
|--------------------------------------|
| Part Number: 337-008-558-603         |