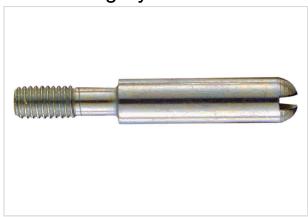

# Han Coding System Guide Pin

| Part number        | 09 33 000 9908                      |
|--------------------|-------------------------------------|
| Specification      | Han Coding System Guide Pin         |
| HARTING eCatalogue | https://b2b.harting.com/09330009908 |

Image is for illustration purposes only. Please refer to product description.

# Identification

| Category                     | Accessories                              |
|------------------------------|------------------------------------------|
| Type of accessory            | Coding                                   |
| Description of the accessory | With guide pins/bushes                   |
|                              | for application "insert in hood/housing" |

### Version

| Gender  | Male                        |
|---------|-----------------------------|
| Details | Guide bushing opposite side |