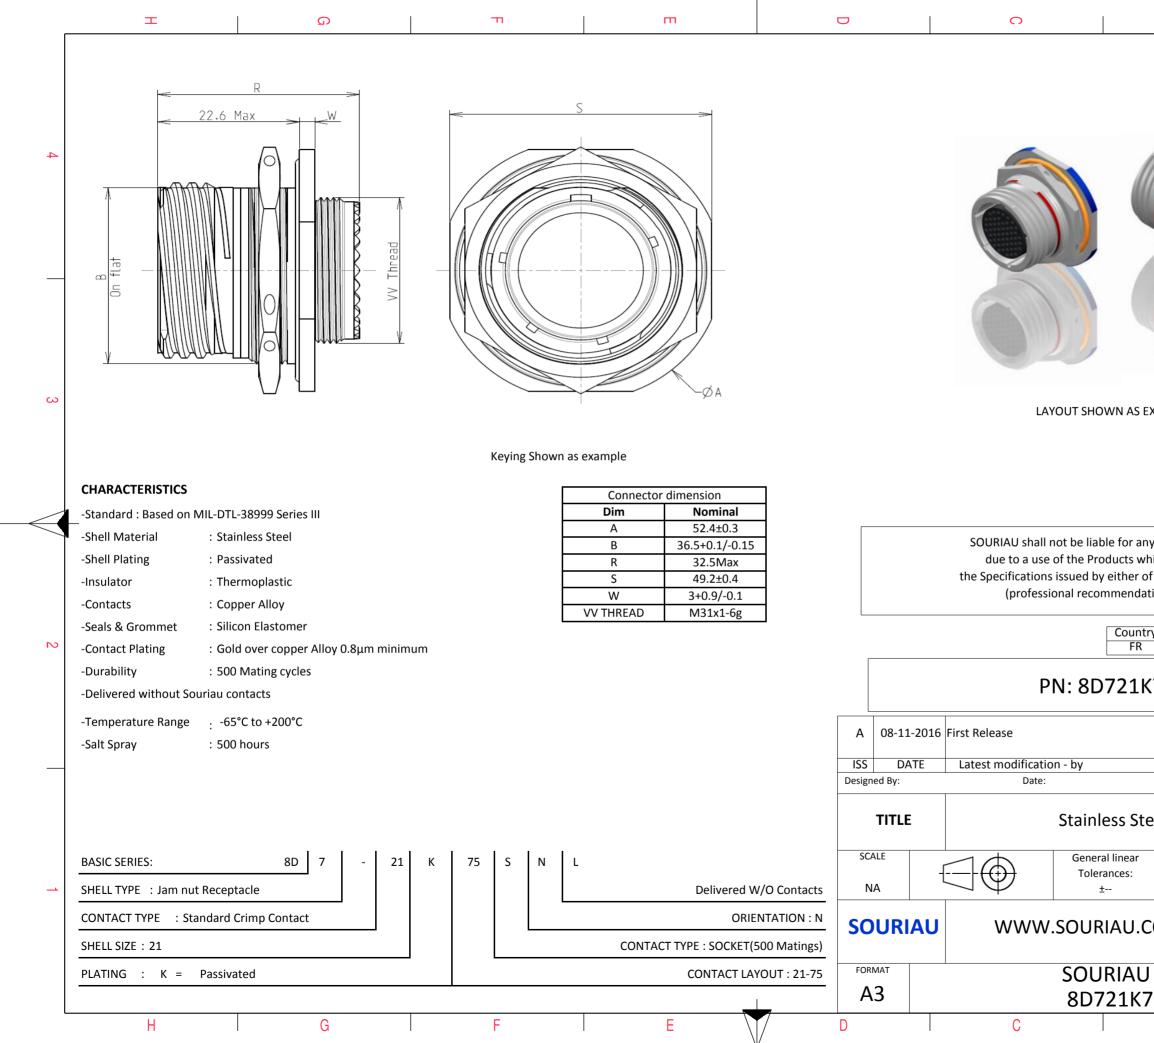

| σ                                                            |                               | A       |         |   |  |  |
|--------------------------------------------------------------|-------------------------------|---------|---------|---|--|--|
|                                                              |                               |         |         |   |  |  |
|                                                              |                               |         |         |   |  |  |
|                                                              |                               |         |         |   |  |  |
|                                                              |                               |         |         | 4 |  |  |
|                                                              |                               |         |         |   |  |  |
|                                                              | 1                             |         |         |   |  |  |
| Y                                                            |                               |         |         |   |  |  |
| 114                                                          |                               |         |         |   |  |  |
| T.C.                                                         | 1                             |         |         |   |  |  |
|                                                              |                               |         |         |   |  |  |
| S EXAMPLE                                                    | XAMPLE                        |         |         |   |  |  |
|                                                              |                               |         |         |   |  |  |
|                                                              |                               |         |         |   |  |  |
| any non-conformi                                             | ty or damage                  |         |         |   |  |  |
| which does not co                                            | mply with                     |         |         |   |  |  |
| er of the Parties or l<br>Idation, technical n               |                               | ,       |         |   |  |  |
|                                                              |                               |         |         |   |  |  |
| Intry Jurisc                                                 | diction & Contr<br>Not Listed | ol List |         | 2 |  |  |
| 1K75SNL                                                      |                               |         |         |   |  |  |
|                                                              |                               |         |         |   |  |  |
|                                                              |                               |         |         |   |  |  |
|                                                              | CUSTOMER                      | DRAWING | MOD N°  | - |  |  |
|                                                              |                               |         |         | - |  |  |
| Steel Recepta                                                | acie 8D ser                   | ies     |         |   |  |  |
| ar                                                           | NPRDS / I                     |         |         |   |  |  |
|                                                              | 85                            |         | erty of | 1 |  |  |
| COM<br>it must not be reproduced or                          |                               |         |         |   |  |  |
| it must not be reproduced or communicated without permission |                               |         |         |   |  |  |
| U DRG N°                                                     |                               |         | SHEET   |   |  |  |
| K75SNL-C                                                     |                               |         | 1/2     |   |  |  |
| B                                                            |                               | A       |         | J |  |  |
|                                                              |                               |         |         |   |  |  |