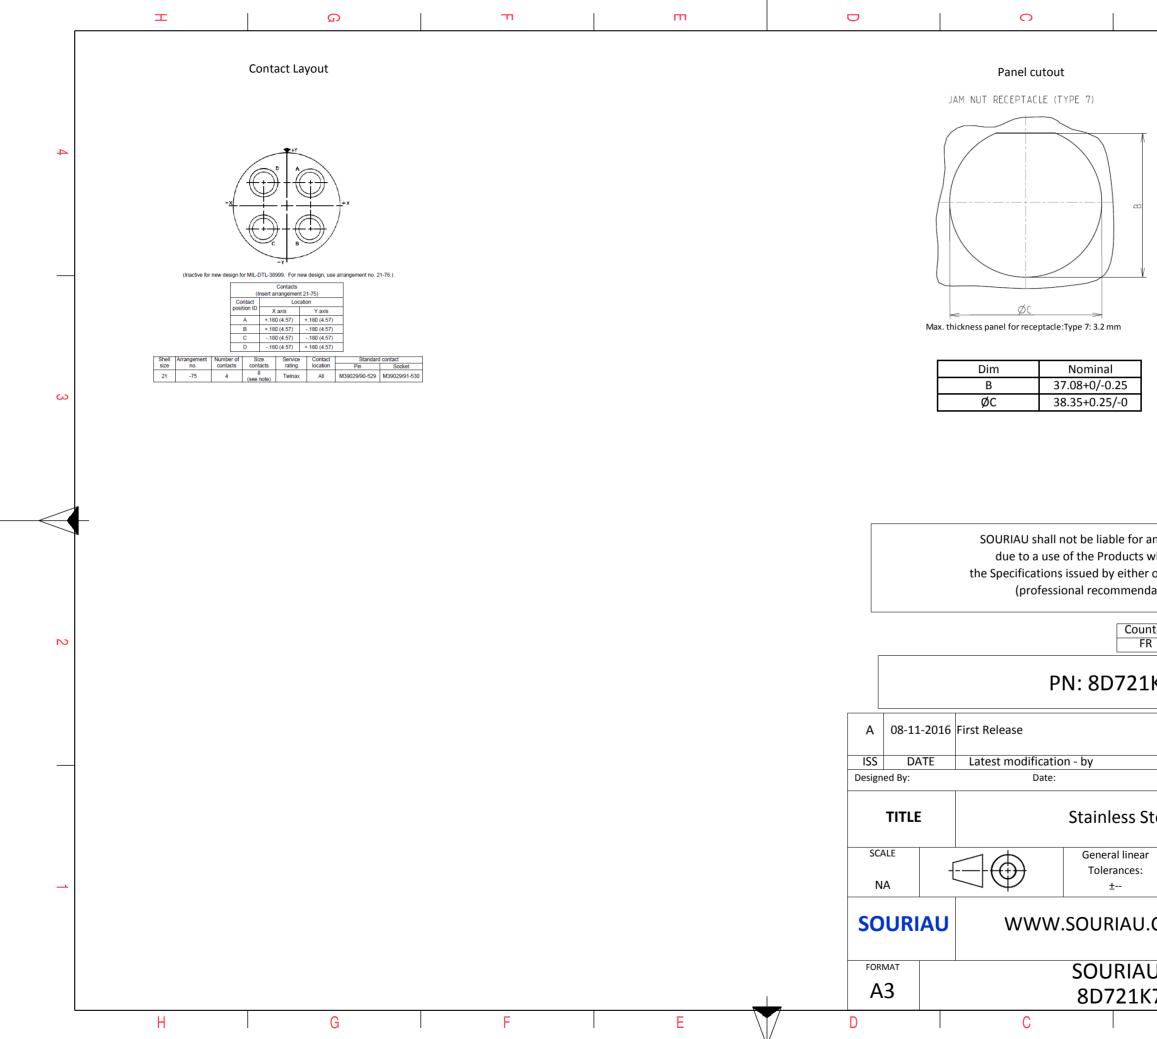

|                                                                                                                         | ω                                                      |                 | A       |        | _        |  |  |
|-------------------------------------------------------------------------------------------------------------------------|--------------------------------------------------------|-----------------|---------|--------|----------|--|--|
| M.                                                                                                                      |                                                        |                 |         |        | 4        |  |  |
| V                                                                                                                       |                                                        |                 |         |        | <u> </u> |  |  |
|                                                                                                                         |                                                        |                 |         |        | 3        |  |  |
| s which o<br>er of the                                                                                                  | does not con<br>Parties or b<br>technical no<br>Jurisd | y a third party |         |        | 2        |  |  |
|                                                                                                                         |                                                        |                 |         |        |          |  |  |
|                                                                                                                         |                                                        |                 |         | MOD N° |          |  |  |
|                                                                                                                         |                                                        | CUSTOMER        | DRAWING |        |          |  |  |
| Steel Receptacle 8D series                                                                                              |                                                        |                 |         |        |          |  |  |
| ar                                                                                                                      |                                                        | NPRDS / PROJECT |         |        |          |  |  |
|                                                                                                                         |                                                        | 85              |         |        | 1        |  |  |
| J.COM<br>This document is the property of<br>SOURIAU<br>it must not be reproduced or<br>communicated without permission |                                                        |                 |         |        |          |  |  |
|                                                                                                                         | RG N°                                                  |                 |         | SHEET  |          |  |  |
| K75SNL-C 2/2                                                                                                            |                                                        |                 |         | 2/2    |          |  |  |
|                                                                                                                         | В                                                      |                 | А       |        |          |  |  |
|                                                                                                                         |                                                        |                 |         |        |          |  |  |