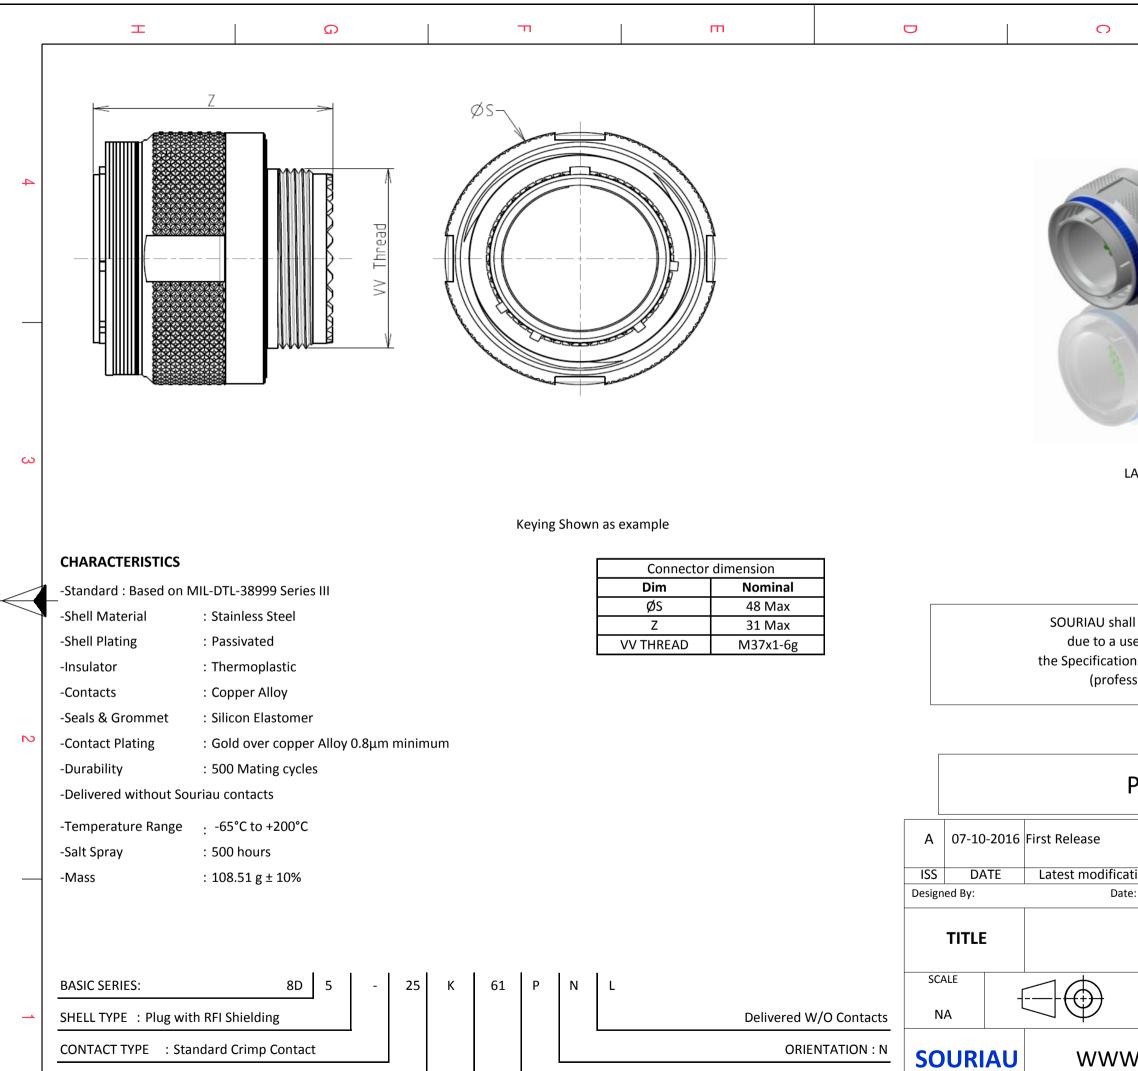

F

CONTACT TYPE : PIN(500 Matings)

Е

CONTACT LAYOUT : 25-61

FORMAT

A3

D

| PLATING | : | К = | Passivated |  |
|---------|---|-----|------------|--|
|         |   |     |            |  |

G

SHELL SIZE : 25

Н

С

| ω                                                                                                      |                  |        |   |  |  |  |  |  |
|--------------------------------------------------------------------------------------------------------|------------------|--------|---|--|--|--|--|--|
|                                                                                                        |                  |        |   |  |  |  |  |  |
|                                                                                                        |                  |        |   |  |  |  |  |  |
|                                                                                                        |                  |        | 4 |  |  |  |  |  |
|                                                                                                        |                  |        |   |  |  |  |  |  |
|                                                                                                        |                  |        |   |  |  |  |  |  |
|                                                                                                        |                  |        |   |  |  |  |  |  |
|                                                                                                        |                  |        |   |  |  |  |  |  |
|                                                                                                        |                  |        |   |  |  |  |  |  |
| LAYOUT SHOWN AS EXAMPLE                                                                                |                  |        | 3 |  |  |  |  |  |
|                                                                                                        |                  |        |   |  |  |  |  |  |
|                                                                                                        |                  |        |   |  |  |  |  |  |
| all not be liable for any non-conforming use of the Products which does not co                         | mply with        |        |   |  |  |  |  |  |
| ons issued by either of the Parties or by a third party<br>essional recommendation, technical notice.) |                  |        |   |  |  |  |  |  |
| CountryJurisdiction & Control ListFRNot Listed                                                         |                  |        |   |  |  |  |  |  |
| PN: 8D525K61PNL                                                                                        |                  |        |   |  |  |  |  |  |
|                                                                                                        |                  |        |   |  |  |  |  |  |
| ation - by<br>te:                                                                                      | CUSTOMER DRAWING | MOD N° |   |  |  |  |  |  |
| Stainless Steel Plug 8D series                                                                         |                  |        |   |  |  |  |  |  |
| General linear NPRDS / PROJECT                                                                         |                  |        |   |  |  |  |  |  |
| Tolerances:<br>±                                                                                       | 859              |        | 1 |  |  |  |  |  |
| W.SOURIAU.COM<br>it must not be reproduced or                                                          |                  |        |   |  |  |  |  |  |
| communicated without permission                                                                        |                  |        |   |  |  |  |  |  |
| SOURIAU DRG N°                                                                                         |                  | SHEET  |   |  |  |  |  |  |
| 8D525K61PNL-C 1/2                                                                                      |                  |        |   |  |  |  |  |  |
| В                                                                                                      | I A              |        |   |  |  |  |  |  |

|          | т                                                                                                                                                                                                                                                                                                                                                             |                                                                                                                                                                                | Q                                                                                                                                                                                                                                                                                                                                                                                                                                                                                                                                                                                                                                                                                                                                                                                                                                                                                                                                                                                                                                                                                                                                                                                                                                                                                                                                                                                                                                                                                                                                                                                                                                                                                                                                                                                                                                                                                                                  | п – |  | ш | D                                    | 0                         |                                                                                       | σ                                       |                                                                                   | >        | _ |
|----------|---------------------------------------------------------------------------------------------------------------------------------------------------------------------------------------------------------------------------------------------------------------------------------------------------------------------------------------------------------------|--------------------------------------------------------------------------------------------------------------------------------------------------------------------------------|--------------------------------------------------------------------------------------------------------------------------------------------------------------------------------------------------------------------------------------------------------------------------------------------------------------------------------------------------------------------------------------------------------------------------------------------------------------------------------------------------------------------------------------------------------------------------------------------------------------------------------------------------------------------------------------------------------------------------------------------------------------------------------------------------------------------------------------------------------------------------------------------------------------------------------------------------------------------------------------------------------------------------------------------------------------------------------------------------------------------------------------------------------------------------------------------------------------------------------------------------------------------------------------------------------------------------------------------------------------------------------------------------------------------------------------------------------------------------------------------------------------------------------------------------------------------------------------------------------------------------------------------------------------------------------------------------------------------------------------------------------------------------------------------------------------------------------------------------------------------------------------------------------------------|-----|--|---|--------------------------------------|---------------------------|---------------------------------------------------------------------------------------|-----------------------------------------|-----------------------------------------------------------------------------------|----------|---|
|          |                                                                                                                                                                                                                                                                                                                                                               | Contact Layo                                                                                                                                                                   | ut                                                                                                                                                                                                                                                                                                                                                                                                                                                                                                                                                                                                                                                                                                                                                                                                                                                                                                                                                                                                                                                                                                                                                                                                                                                                                                                                                                                                                                                                                                                                                                                                                                                                                                                                                                                                                                                                                                                 |     |  |   |                                      |                           |                                                                                       |                                         |                                                                                   |          |   |
| 4        |                                                                                                                                                                                                                                                                                                                                                               | ×<br>(1)<br>(1)<br>(1)<br>(1)<br>(1)<br>(1)<br>(1)<br>(1)                                                                                                                      | $ \begin{array}{c} \begin{array}{c} \begin{array}{c} & & \\ & & \\ \end{array} \end{array} \\ \begin{array}{c} & \\ \end{array} \\ \begin{array}{c} \\ \end{array} \\ \end{array} \\ \end{array} \\ \end{array} \\ \begin{array}{c} \\ \end{array} \\ $ |     |  |   |                                      |                           |                                                                                       |                                         |                                                                                   |          | 4 |
|          | Contain     X-axis       ID     (mm)       A     +.196 (4.98)       B     +.314 (7.96)       C     +.413 (10.49)       D     +.485 (12.32)       E     +.527 (13.39)                                                                                                                                                                                          | +.435 (11.05)     j       i)     +.343 (8.71)     k       i)     +.230 (5.84)     m       i)     +.101 (2.57)     n                                                            | Location<br>X-axis<br>(mm) (mm)<br>+.251 (6.38)379 (9.63)<br>+.000 (0.00)402 (10.21)<br>133 (3.38)379 (9.63)<br>251 (6.38)374 (7.98)                                                                                                                                                                                                                                                                                                                                                                                                                                                                                                                                                                                                                                                                                                                                                                                                                                                                                                                                                                                                                                                                                                                                                                                                                                                                                                                                                                                                                                                                                                                                                                                                                                                                                                                                                                               | -   |  |   |                                      |                           |                                                                                       |                                         |                                                                                   |          |   |
| ω        | F     +.536 (13.61       G     +.511 (12.98       H     +.454 (11.53       J     +.368 (9.35)       K     +.259 (6.58)       L     +.134 (3.40)       M     +.000 (0.00)       N    134 (3.40)       P    259 (6.58)       R    368 (9.35)       S    454 (11.53)       T    511 (12.98)       U    536 (13.61)       V    527 (13.39)       W    486 (51.23) | $\begin{array}{c ccccccccccccccccccccccccccccccccccc$                                                                                                                          | -341 (8.66)     -213 (5.41)       -392 (9.96)     -0.88 (2.24)       -399 (10.13)     +0.46 (1.17)       -362 (9.19)     +.175 (4.45)       -285 (7.24)     +283 (7.19)       -173 (4.39)     +.363 (9.22)       +000 (0.00)     +.338 (8.59)       +.147 (3.73)     +.223 (5.66)       +.237 (6.02)     +.122 (3.10)       +.267 (6.78)     -0.10 (0.25)       +.228 (5.79)    139 (3.53)       +.131 (3.33)     -233 (5.92)       +.000 (0.00)    267 (6.78)      131 (3.33)    233 (5.92)      139 (3.55)    139 (3.53)                                                                                                                                                                                                                                                                                                                                                                                                                                                                                                                                                                                                                                                                                                                                                                                                                                                                                                                                                                                                                                                                                                                                                                                                                                                                                                                                                                                         |     |  |   |                                      |                           |                                                                                       |                                         |                                                                                   |          | 3 |
|          | X -413 (10.49<br>Y314 (7.96)<br>Z196 (4.96)<br><u>a</u> 068 (1.73)<br><u>b</u> +.068 (1.73)<br><u>c</u> +.173 (4.39)<br><u>d</u> +.285 (7.24)<br><u>e</u> +.362 (9.19)<br><u>f</u> +.399 (10.13)                                                                                                                                                              | )) +.343 (8.71) EE<br>+.435 (11.05) FF<br>+.500 (12.70) GG<br>+.454 (11.53) HH<br>+.454 (11.53) JJ<br>+.363 (9.22) KK<br>+.283 (7.19) LL<br>+.175 (4.45) MM<br>))040 (1.17) NN | -267 (6.78)     -010 (0.25)       -237 (6.02)     +.122 (3.10)      147 (3.73)     +.223 (5.66)       +.000 (0.00)     +.200 (5.08)       +.105 (2.67)     +.094 (2.39)       +.135 (3.43)    041 (1.04)       +.000 (0.00)    132 (3.35)      135 (3.43)    041 (1.04)      105 (2.67)     +.094 (2.39)       +.000 (0.00)     +.000 (0.00)                                                                                                                                                                                                                                                                                                                                                                                                                                                                                                                                                                                                                                                                                                                                                                                                                                                                                                                                                                                                                                                                                                                                                                                                                                                                                                                                                                                                                                                                                                                                                                       |     |  |   |                                      | SOURIALIS                 | hall not be liable for any                                                            | non conformity                          | ar damago                                                                         |          |   |
|          | Shell Arrangement   size no.   25 -61                                                                                                                                                                                                                                                                                                                         | Number of Size S<br>contacts r<br>61 20                                                                                                                                        | ervice Contact Supersedes<br>ating location HS20057-61                                                                                                                                                                                                                                                                                                                                                                                                                                                                                                                                                                                                                                                                                                                                                                                                                                                                                                                                                                                                                                                                                                                                                                                                                                                                                                                                                                                                                                                                                                                                                                                                                                                                                                                                                                                                                                                             |     |  |   |                                      | due to a<br>the Specifica | a use of the Products which<br>tions issued by either of t<br>fessional recommendatio | ch does not comp<br>the Parties or by a | bly with<br>a third party                                                         |          |   |
| $\sim$   |                                                                                                                                                                                                                                                                                                                                                               |                                                                                                                                                                                |                                                                                                                                                                                                                                                                                                                                                                                                                                                                                                                                                                                                                                                                                                                                                                                                                                                                                                                                                                                                                                                                                                                                                                                                                                                                                                                                                                                                                                                                                                                                                                                                                                                                                                                                                                                                                                                                                                                    |     |  |   |                                      |                           | Country<br>FR                                                                         |                                         | ion & Control List<br>Not Listed                                                  |          | 2 |
|          |                                                                                                                                                                                                                                                                                                                                                               |                                                                                                                                                                                |                                                                                                                                                                                                                                                                                                                                                                                                                                                                                                                                                                                                                                                                                                                                                                                                                                                                                                                                                                                                                                                                                                                                                                                                                                                                                                                                                                                                                                                                                                                                                                                                                                                                                                                                                                                                                                                                                                                    |     |  |   |                                      |                           | PN: 8D525K6                                                                           | 61PNL                                   |                                                                                   |          |   |
|          |                                                                                                                                                                                                                                                                                                                                                               |                                                                                                                                                                                |                                                                                                                                                                                                                                                                                                                                                                                                                                                                                                                                                                                                                                                                                                                                                                                                                                                                                                                                                                                                                                                                                                                                                                                                                                                                                                                                                                                                                                                                                                                                                                                                                                                                                                                                                                                                                                                                                                                    |     |  |   | A 07-10-20                           | 016 First Release         |                                                                                       |                                         |                                                                                   |          |   |
| _        |                                                                                                                                                                                                                                                                                                                                                               |                                                                                                                                                                                |                                                                                                                                                                                                                                                                                                                                                                                                                                                                                                                                                                                                                                                                                                                                                                                                                                                                                                                                                                                                                                                                                                                                                                                                                                                                                                                                                                                                                                                                                                                                                                                                                                                                                                                                                                                                                                                                                                                    |     |  |   | ISS DATE<br>Designed By:             |                           | ication - by<br>Date:                                                                 | (                                       |                                                                                   | MOD N°   |   |
|          |                                                                                                                                                                                                                                                                                                                                                               |                                                                                                                                                                                |                                                                                                                                                                                                                                                                                                                                                                                                                                                                                                                                                                                                                                                                                                                                                                                                                                                                                                                                                                                                                                                                                                                                                                                                                                                                                                                                                                                                                                                                                                                                                                                                                                                                                                                                                                                                                                                                                                                    |     |  |   | TITLE Stainless Steel Plug 8D series |                           |                                                                                       |                                         |                                                                                   |          |   |
|          |                                                                                                                                                                                                                                                                                                                                                               |                                                                                                                                                                                |                                                                                                                                                                                                                                                                                                                                                                                                                                                                                                                                                                                                                                                                                                                                                                                                                                                                                                                                                                                                                                                                                                                                                                                                                                                                                                                                                                                                                                                                                                                                                                                                                                                                                                                                                                                                                                                                                                                    |     |  |   | SCALE                                |                           | General linear<br>Tolerances:                                                         |                                         | NPRDS / PROJECT<br><b>859</b>                                                     |          |   |
| <u> </u> |                                                                                                                                                                                                                                                                                                                                                               |                                                                                                                                                                                |                                                                                                                                                                                                                                                                                                                                                                                                                                                                                                                                                                                                                                                                                                                                                                                                                                                                                                                                                                                                                                                                                                                                                                                                                                                                                                                                                                                                                                                                                                                                                                                                                                                                                                                                                                                                                                                                                                                    |     |  |   | SOURIA                               | U WW                      | <br>/W.SOURIAU.CO                                                                     | OM                                      | This document is the p<br>SOURIAU<br>it must not be repro<br>communicated without | duced or | 1 |
|          |                                                                                                                                                                                                                                                                                                                                                               |                                                                                                                                                                                |                                                                                                                                                                                                                                                                                                                                                                                                                                                                                                                                                                                                                                                                                                                                                                                                                                                                                                                                                                                                                                                                                                                                                                                                                                                                                                                                                                                                                                                                                                                                                                                                                                                                                                                                                                                                                                                                                                                    |     |  |   | FORMAT<br>A3                         |                           | SOURIAU                                                                               |                                         |                                                                                   | SHEET    | - |
|          | Н                                                                                                                                                                                                                                                                                                                                                             |                                                                                                                                                                                | G                                                                                                                                                                                                                                                                                                                                                                                                                                                                                                                                                                                                                                                                                                                                                                                                                                                                                                                                                                                                                                                                                                                                                                                                                                                                                                                                                                                                                                                                                                                                                                                                                                                                                                                                                                                                                                                                                                                  | F   |  | E |                                      | С                         | 8D525K61                                                                              | 1PNL-C<br>B                             |                                                                                   | 2/2      |   |