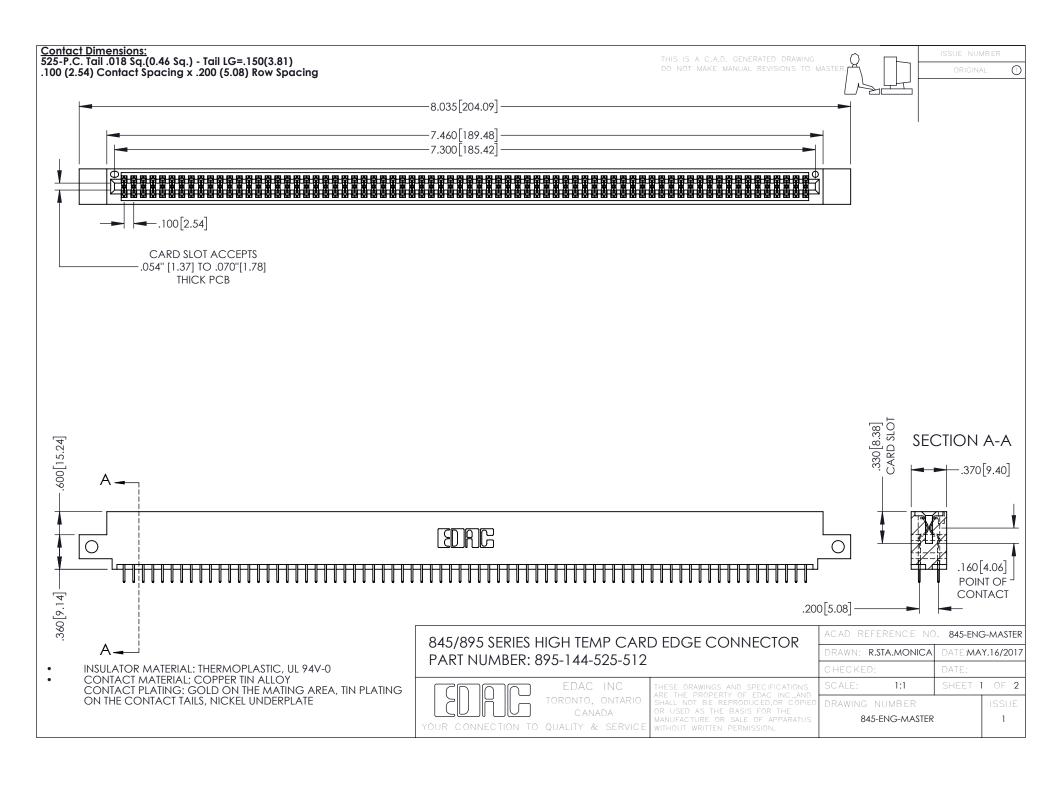

**Contact Code 558** Contact Code 559 Contact Code 560

- INSULATOR MATERIAL: THERMOPLASTIC POLYESTER, UL 94V-0 DAP MATERIAL AVAILABLE UPON REQUEST
- CONTACT MATERIAL; COPPER ALLOY

CONTACT PLATING: GOLD ON THE MATING AREA, TIN PLATING ON THE CONTACT TAILS, NICKEL UNDERPLATE

## 845/895 SERIES HIGH TEMP CARD EDGE CONNECTOR CONTACT CODE 555,556,558,559,560 DIMENSIONS

YOUR CONNECTION TO QUALITY & SERVICE

|   | ACAD REFERENCE NO. 845-ENG-MASTER |                  |
|---|-----------------------------------|------------------|
|   | DRAWN: R.STA.MONICA               | DATE:MAY.16/2017 |
|   | CHECKED:                          | DATE:            |
|   | SCALE: 1:1                        | SHEET 2 OF 2     |
| D | DRAWING NUMBER                    | ISSUE            |

845-ENG-MASTER