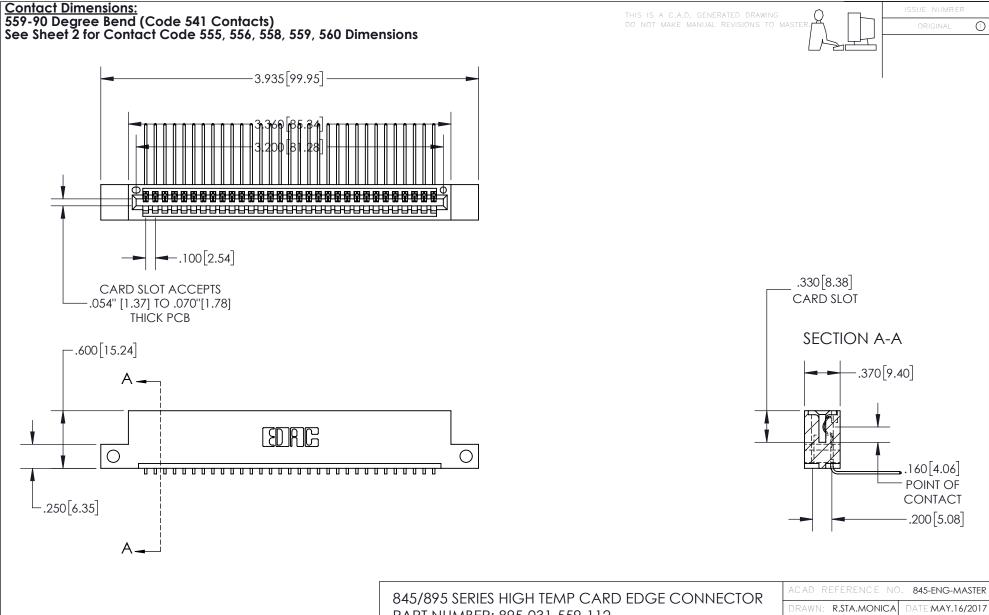

INSULATOR MATERIAL: THERMOPLASTIC, UL 94V-0

CONTACT MATERIAL; COPPER TIN ALLOY
CONTACT PLATING: GOLD ON THE MATING AREA, TIN PLATING
ON THE CONTACT TAILS, NICKEL UNDERPLATE

PART NUMBER: 895-031-559-112

YOUR CONNECTION TO QUALITY & SERVICE