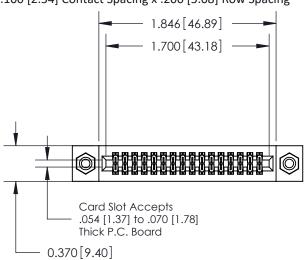

## **Contact Detail**

521-P.C. Tail .025 Sq.(0.64 Sq.) - Tail LG=.160(4.06) .100 [2.54] Contact Spacing x .200 [5.08] Row Spacing

**See Accompanying Pages for:** 

- **Contact Bend Details**
- **Mounting Options**

.240 [6.10] Point of Contact-

842/892 Series High Temp Card Edge Connector Part Number: 892-032-521-208

YOUR CONNECTION TO QUALITY & SERVICE

|   | DRAWN: J.LEE   | DATE: OCT. 06/09 |  |  |  |  |
|---|----------------|------------------|--|--|--|--|
|   | CHECKED:       | DATE:            |  |  |  |  |
|   | SCALE: NTS     | SHEET 1 OF 3     |  |  |  |  |
| D | DRAWING NUMBER | ISSUE            |  |  |  |  |