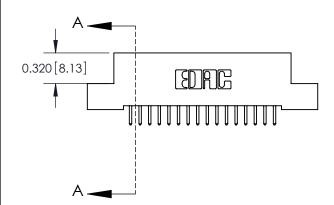

842 Assembly

842 ENG MASTER

SECTION A-A

THIS IS A C.A.D. GENERATED DRAWING DO NOT MAKE MANUAL REVISIONS TO MASTER

ORIGINAL (1)

| 842/892 Series High Temp C | ACAD REFERENCE NO. 842 ENG MASTER                                                                                                                            |  |              |          |          |
|----------------------------|--------------------------------------------------------------------------------------------------------------------------------------------------------------|--|--------------|----------|----------|
| Contact Bend Detail        |                                                                                                                                                              |  | J.LEE        | DATE: OC | T. 06/09 |
|                            |                                                                                                                                                              |  | CHECKED:     |          | DATE:    |
| EDAC INC                   | TORONTO, ONTARIO CANADA  ARE THE PROPERTY OF EDAC INC., AND SHALL NOT BE REPRODUCED, OR COPIE OR USED AS THE BASIS FOR PIPE MANUFACTURE OR SALE OF APPARATUS |  | NTS          | SHEET :  | 2 OF 3   |
|                            |                                                                                                                                                              |  | NUMBER       |          | ISSUE    |
|                            |                                                                                                                                                              |  | 842 Assembly |          | 1        |