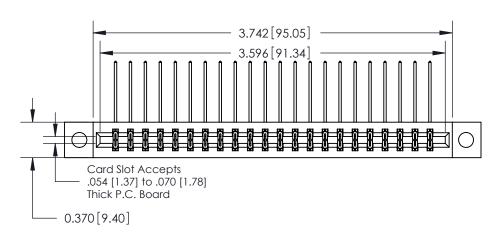

**See Accompanying Pages for:** 

**Contact Bend Details** 

837/887 Series High Temp Card Edge Connector Part Number: 887-044-558-804

**EDAC INC** TORONTO, ONTARIO CANADA

THESE DRAWINGS AND SPECIFICATIONS ARE THE PROPERTY OF EDAC INC.,AND SHALL NOT BE REPRODUCED, OR COPIED OR USED AS THE BASIS FOR THE MANUFACTURE OR SALE OF APPARATUS WITHOUT WRITTEN PERMISSION.