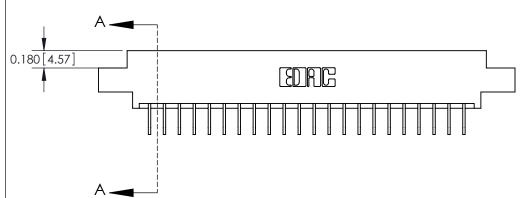

**Mounting Option** 

04-.156 (3.96) Dia. Mounting Holes

## **Contact Detail**

558-90 Degree Bend (Code 541 Contacts)

.156 [3.96] Contact Spacing x .200 [5.08] Row Spacing

THIS IS A C.A.D. GENERATED DRAWING DO NOT MAKE MANUAL REVISIONS TO MASTER.



ISSUE NUMBER

ORIGINAL







**See Accompanying Pages for:** 

**Contact Bend Details** 

837/887 Series High Temp Card Edge Connector Part Number: 887-044-558-804



**EDAC INC** TORONTO, ONTARIO CANADA

THESE DRAWINGS AND SPECIFICATIONS ARE THE PROPERTY OF EDAC INC.,AND SHALL NOT BE REPRODUCED, OR COPIED OR USED AS THE BASIS FOR THE MANUFACTURE OR SALE OF APPARATUS WITHOUT WRITTEN PERMISSION.

| ACAD REFERENCE NO. | 837 ENG MASTER   |  |  |
|--------------------|------------------|--|--|
| DRAWN: J.LEE       | DATE: OCT. 06/09 |  |  |
| CHECKED:           | DATE:            |  |  |
| SCALE: NTS         | SHEET 1 OF 2     |  |  |
| DRAWING NUMBER     | ISSUE            |  |  |
| 837 Assembly       | 1                |  |  |



ISSUE NUMBER

ORIGINAL

1



|                     | 837/887 Series High Temp Card Edge