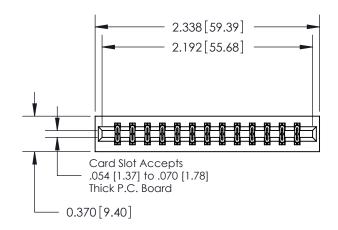

## **Contact Detail**

542-Wire Wrap .025 Sq.(0.64 Sq.) - Tail LG=.645(16.38) .156 [3.96] Contact Spacing x .200 [5.08] Row Spacing

**See Accompanying Pages for:** 

**Contact Bend Details** 

THIS IS A C.A.D. GENERATED DRAWING DO NOT MAKE MANUAL REVISIONS TO MASTER.