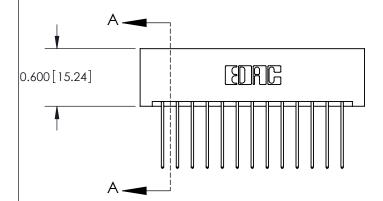

## **Contact Detail**

542-Wire Wrap .025 Sq.(0.64 Sq.) - Tail LG=.645(16.38) .156 [3.96] Contact Spacing x .200 [5.08] Row Spacing

**See Accompanying Pages for:** 

**Contact Bend Details** 

THIS IS A C.A.D. GENERATED DRAWING DO NOT MAKE MANUAL REVISIONS TO MASTER.