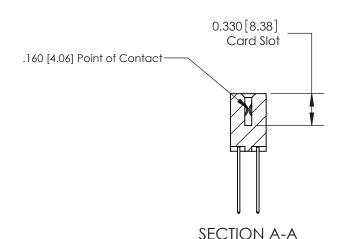

## **Contact Detail**

542-Wire Wrap .025 Sq.(0.64 Sq.) - Tail LG=.645(16.38) .156 [3.96] Contact Spacing x .200 [5.08] Row Spacing

**See Accompanying Pages for:** 

**Contact Bend Details** 

THIS IS A C.A.D. GENERATED DRAWING DO NOT MAKE MANUAL REVISIONS TO MASTER.