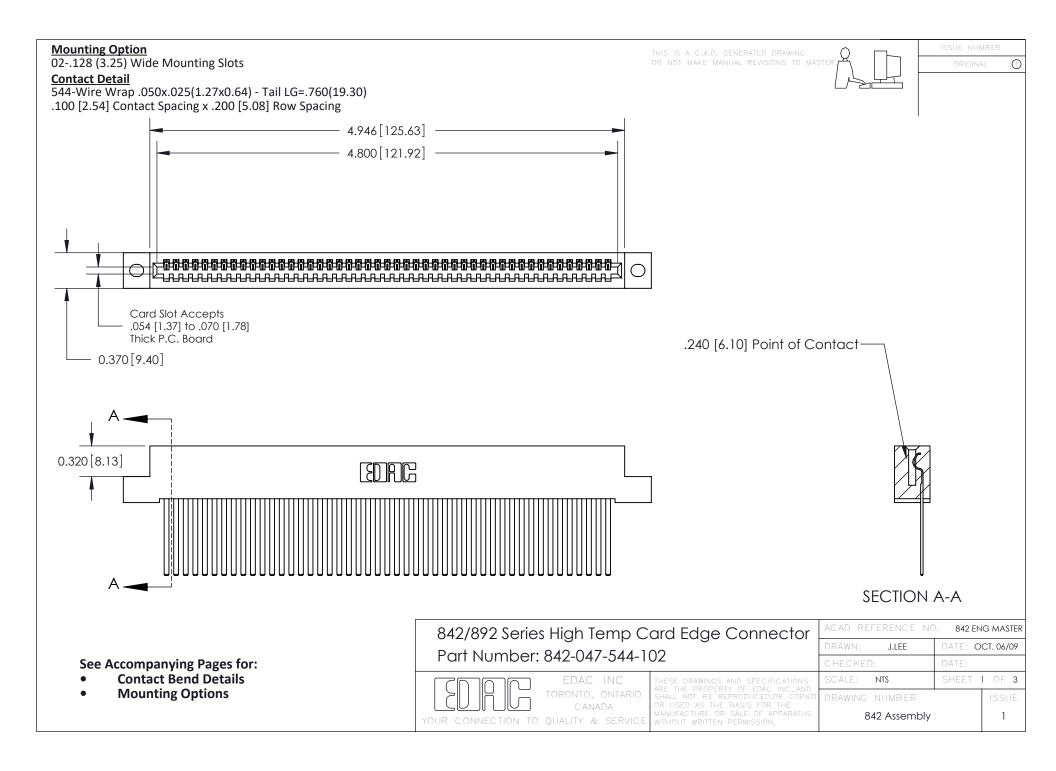

THIS IS A C.A.D. GENERATED DRAWING DO NOT MAKE MANUAL REVISIONS TO MASTER

ORIGINAL (1)



| 842/892 Series High Temp Card Edge Connector<br>Contact Bend Detail |                                                                                                 | ACAD REFERENCE NO. 842 ENG MASTER |             |                  |        |
|---------------------------------------------------------------------|-------------------------------------------------------------------------------------------------|-----------------------------------|-------------|------------------|--------|
|                                                                     |                                                                                                 | DRAWN:                            | J.LEE