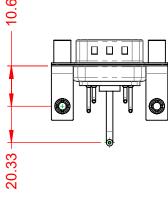

THIS IS A C.A.D. GENERATED DRAWING TOLERANCE UNLESS OTHERWISE SPECIFIED DO NOT MAKE MANUAL REVISIONS TO MASTER.

| ISSUE NUMBER |  |
|--------------|--|
| ORIGINAL     |  |

(1)

THIS SERIES FULLY CONFORMS TO THE EUROPEAN UNION DIRECTIVES 2011/65/EU FOR RoHS COMPLIANCY.

COMPLIANT

6.10 + 11.00

.X ±0.25 .XX ±0.13 .XXX ±0.05

NOTES:

MATERIAL: HOUSING: SHELL: CONTACT:

**OPERATING TEMPERATURE:** 

10A (CURRENT) POWER/CO-AX CONTACT RATING: (IF PRESENT) SIGNAL CONTACT CURRENT RATING: 5A PER CONTACT SIGNAL CONTACT RESISTANCE:  $10m\Omega$  MAX.

**INSULATOR RESISTANCE:** DIELECTRIC WITHSTANDING VOLTAGE: 5000MΩ min.

-55°C ~ 125°C

1000V AC rms

THERMOPLASTIC POLYESTER, UL94V-0

COPPER ALLOY, 30µ" GOLD PLATED

STEEL, NICKEL PLATED

|                                      | SW REFERENCE NO.: 629 COMBO ASSEMBLY                                                                                                  |                          |                  |       |
|--------------------------------------|---------------------------------------------------------------------------------------------------------------------------------------|--------------------------|------------------|-------|
| COMBINATION D-SUB                    |                                                                                                                                       | DRAWN: C.B               | DATE: JAN. 01/20 | 19    |
|                                      |                                                                                                                                       | CHECKED:                 | DATE:            |       |
| EDAC INC                             | THESE DRAWINGS AND SPECIFICATIONS<br>ARE THE PROPERTY OF EDAC INC.,AND                                                                | SCALE: (IN C.A.D. 1:1)   | SHEET 1 OF       | 2     |
|                                      | SHALL NOT BE REPRODUCED, OR COPIED<br>OR USED AS THE BASIS FOR THE<br>MANUFACTURE OR SALE OF APPARATUS<br>WITHOUT WRITTEN PERMISSION. | DRAWING NUMBER: 629-5W1- | -650-1N5         | ISSUE |
| YOUR CONNECTION TO QUALITY & SERVICE |                                                                                                                                       | PART NUMBER: 629-5W1-    | -650-1N5         | 1     |