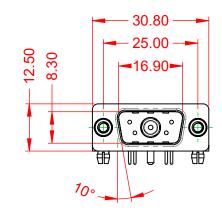

THIS IS A C.A.D. GENERATED DRAWING TOLERANCE UNLESS OTHERWISE SPECIFIED DO NOT MAKE MANUAL REVISIONS TO MASTER.

| ISSUE NUMBER |  |
|--------------|--|
| ORIGINAL     |  |

(1)

THIS SERIES FULLY CONFORMS TO THE EUROPEAN UNION DIRECTIVES 2011/65/EU FOR RoHS COMPLIANCY.

COMPLIANT

6.10 + 11.00

.X ±0.25 .XX ±0.13 .XXX ±0.05

NOTES:

MATERIAL: HOUSING: SHELL: CONTACT:

**OPERATING TEMPERATURE:** 

10A (CURRENT) POWER/CO-AX CONTACT RATING: (IF PRESENT) SIGNAL CONTACT CURRENT RATING: 5A PER CONTACT SIGNAL CONTACT RESISTANCE:  $10m\Omega$  MAX.

**INSULATOR RESISTANCE:** DIELECTRIC WITHSTANDING VOLTAGE: 5000MΩ min.

-55°C ~ 125°C

1000V AC rms

THERMOPLASTIC POLYESTER, UL94V-0

COPPER ALLOY, 30µ" GOLD PLATED

STEEL, NICKEL PLATED

|                                      | SW REFERENCE NO.: 629 COMBO ASSEMBLY                                                                                                  |                          |                  |       |
|--------------------------------------|---------------------------------------------------------------------------------------------------------------------------------------|--------------------------|------------------|-------|
| COMBINATION D-SUB                    |                                                                                                                                       | DRAWN: C.B               | DATE: JAN. 01/20 | 19    |
|                                      |                                                                                                                                       | CHECKED:                 | DATE:            |       |
| EDAC INC                             | THESE DRAWINGS AND SPECIFICATIONS<br>ARE THE PROPERTY OF EDAC INC.,AND                                                                | SCALE: (IN C.A.D. 1:1)   | SHEET 1 OF       | 2     |
|                                      | SHALL NOT BE REPRODUCED, OR COPIED<br>OR USED AS THE BASIS FOR THE<br>MANUFACTURE OR SALE OF APPARATUS<br>WITHOUT WRITTEN PERMISSION. | DRAWING NUMBER: 629-5W1- | -650-1N5         | ISSUE |
| YOUR CONNECTION TO QUALITY & SERVICE |                                                                                                                                       | PART NUMBER: 629-5W1-    | -650-1N5         | 1     |