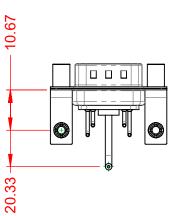

THIS IS A C.A.D. GENERATED DRAWING TOLERANCE UNLESS OTHERWISE SPECIFIED DO NOT MAKE MANUAL REVISIONS TO MASTER.

| ISSUE NUMBER |  |
|--------------|--|
| ORIGINAL     |  |

(1)

THIS SERIES FULLY CONFORMS TO THE EUROPEAN UNION DIRECTIVES 2011/65/EU FOR RoHS COMPLIANCY.

COMPLIANT

6.10 + 11.00

.X ±0.25 .XX ±0.13 .XXX ±0.05

NOTES:

MATERIAL: HOUSING: SHELL: CONTACT:

**OPERATING TEMPERATURE:** 

10A (CURRENT) POWER/CO-AX CONTACT RATING: (IF PRESENT) SIGNAL CONTACT CURRENT RATING: 5A PER CONTACT SIGNAL CONTACT RESISTANCE:  $10m\Omega$  MAX.

**INSULATOR RESISTANCE:** DIELECTRIC WITHSTANDING VOLTAGE: 5000MΩ min.

-55°C ~ 125°C

1000V AC rms

THERMOPLASTIC POLYESTER, UL94V-0

COPPER ALLOY, 30µ" GOLD PLATED

STEEL, NICKEL PLATED

|                                      | SW REFERENCE NO.: 629 COMBO ASSEMBLY                                                                                                  |                          |                  |       |
|--------------------------------------|---------------------------------------------------------------------------------------------------------------------------------------|--------------------------|------------------|-------|
| COMBINATION D-SUB                    |                                                                                                                                       | DRAWN: C.B               | DATE: JAN. 01/20 | 19    |
|                                      |                                                                                                                                       | CHECKED:                 | DATE:            |       |
| EDAC INC                             | THESE DRAWINGS AND SPECIFICATIONS<br>ARE THE PROPERTY OF EDAC INC.,AND                                                                | SCALE: (IN C.A.D. 1:1)   | SHEET 1 OF       | 2     |
|                                      | SHALL NOT BE REPRODUCED, OR COPIED<br>OR USED AS THE BASIS FOR THE<br>MANUFACTURE OR SALE OF APPARATUS<br>WITHOUT WRITTEN PERMISSION. | DRAWING NUMBER: 629-5W1- | -650-1N5         | ISSUE |
| YOUR CONNECTION TO QUALITY & SERVICE |                                                                                                                                       | PART NUMBER: 629-5W1-    | -650-1N5         | 1     |