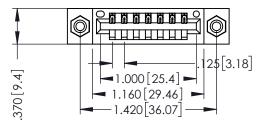

346/396 SERIES CARD EDGE CONNECTOR PART NUMBER: 396-007-520-608

YOUR CONNECTION TO QUALITY & SERVICE

**EDAC INC** TORONTO, ONTARIO CANADA

THESE DRAWINGS AND SPECIFICATIONS ARE THE PROPERTY OF EDAC INC.,AND SHALL NOT BE REPRODUCED,OR COPIED OR USED AS THE BASIS FOR THE MANUFACTURE OR SALE OF APPARATUS WITHOUT WRITTEN PERMISSION.

THIS IS A C.A.D. GENERATED DRAWING DO NOT MAKE MANUAL REVISIONS TO MASTER.

ISSUE NUMBER

ORIGINAL

1

INSULATOR MATERIAL: THERMOPLASTIC POLYESTER, UL 94V-0 CONTACT MATERIAL; COPPER, NICKEL, TIN ALLOY CA-725 CONTACT PLATING: GOLD ON THE MATING AREA, TIN-LEAD ON THE CONTACT TAILS, NICKEL UNDERPLATE