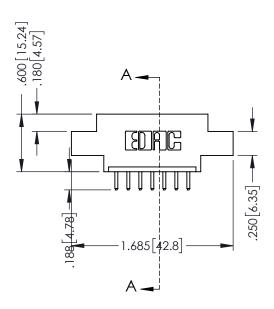

.330 [8.38] Slot Depth .160 [4.06] Point of Contact

SECTION A-A

ISSUE NUMBER ORIGINAL 1