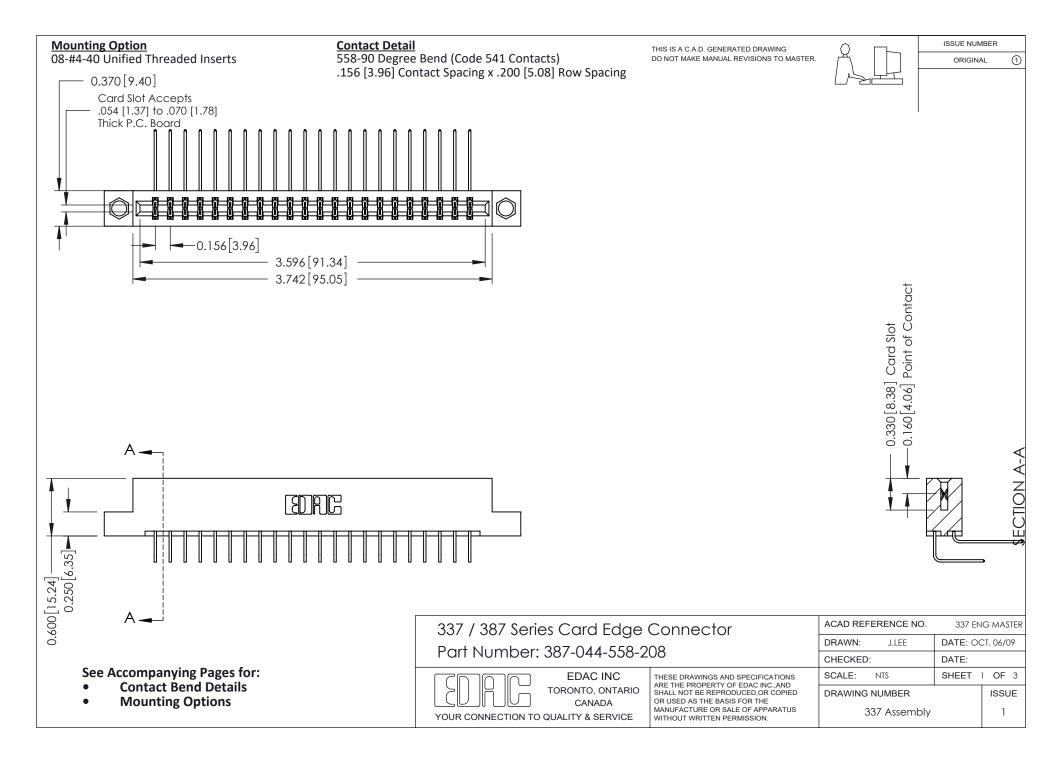

ISSUE NUMBER

ORIGINAL

1

| 337 / 387 Series Card Edge Connector<br>Contact Bend Detail           |                                                                                                                                                                                                  | ACAD REFERENCE NO. 337 E |                  | G MASTER      |
|-----------------------------------------------------------------------|--------------------------------------------------------------------------------------------------------------------------------------------------------------------------------------------------|--------------------------|------------------|---------------|
|                                                                       |                                                                                                                                                                                                  | DRAWN: J.LEE             | DATE: OCT. 06/09 |               |
|                                                                       |                                                                                                                                                                                                  | CHECKED: DATE:           |                  |               |
| EDAC INC TORONTO, ONTARIO CANADA YOUR CONNECTION TO QUALITY & SERVICE | THESE DRAWINGS AND SPECIFICATIONS ARE THE PROPERTY OF EDAC INC.,AND SHALL NOT BE REPRODUCED, OR COPIED OR USED AS THE BASIS FOR THE MANUFACTURE OR SALE OF APPARATUS WITHOUT WRITTEN PERMISSION. | SCALE: NTS               | SHEET            | 2 <b>OF</b> 3 |
|                                                                       |                                                                                                                                                                                                  | DRAWING NUMBER           |                  | ISSUE         |
|                                                                       |                                                                                                                                                                                                  | 337 Assembly             |                  | 1             |