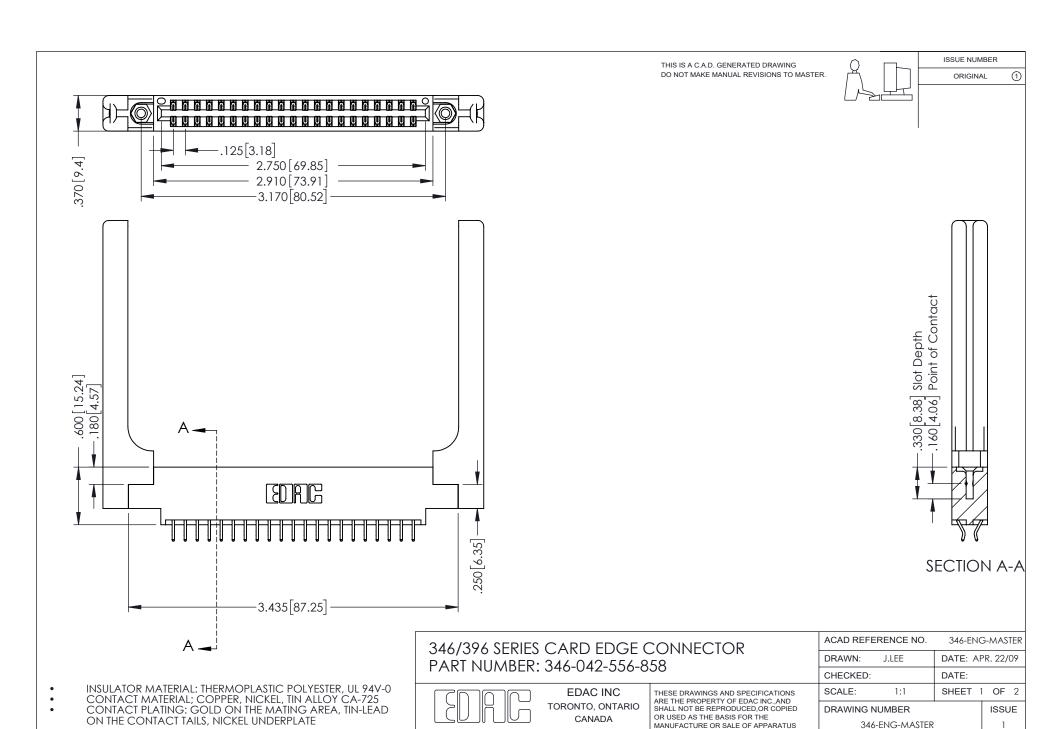

## **Contact Code 556**

INSULATOR MATERIAL: THERMOPLASTIC POLYESTER, UL 94V-0 CONTACT MATERIAL; COPPER, NICKEL, TIN ALLOY CA-725 CONTACT PLATING: GOLD ON THE MATING AREA, TIN-LEAD

ON THE CONTACT TAILS, NICKEL UNDERPLATE

## 346/396 SERIES CARD EDGE CONNECTOR CONTACT CODE 555,556,558,559,560 DIMENSIONS

YOUR CONNECTION TO QUALITY & SERVICE

**EDAC INC** TORONTO, ONTARIO CANADA

THESE DRAWINGS AND SPECIFICATIONS ARE THE PROPERTY OF EDAC INC.,AND SHALL NOT BE REPRODUCED, OR COPIED OR USED AS THE BASIS FOR THE MANUFACTURE OR SALE OF APPARATUS WITHOUT WRITTEN PERMISSION.