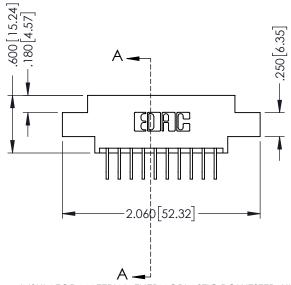

## 346/396 SERIES CARD EDGE CONNECTOR CONTACT CODE 555,556,558,559,560 DIMENSIONS

YOUR CONNECTION TO QUALITY & SERVICE

**EDAC INC** TORONTO, ONTARIO CANADA

THESE DRAWINGS AND SPECIFICATIONS ARE THE PROPERTY OF EDAC INC.,AND SHALL NOT BE REPRODUCED, OR COPIED OR USED AS THE BASIS FOR THE MANUFACTURE OR SALE OF APPARATUS WITHOUT WRITTEN PERMISSION.

|               | ACAD REFERENCE NO. | 346-ENG-MASTER   |
|---------------|--------------------|------------------|
|               | DRAWN: J.LEE       | DATE: APR. 22/09 |
| )             | CHECKED:           | DATE:            |
|               | SCALE: 1:1         | SHEET 2 OF 2     |
|               | DRAWING NUMBER     | ISSUE            |
| 346-ENG-MASTE |                    | 1                |