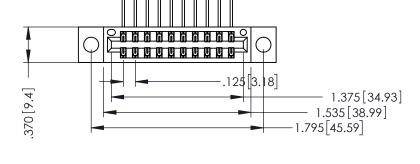

346/396 SERIES CARD EDGE CONNECTOR PART NUMBER: 346-020-558-804

YOUR CONNECTION TO QUALITY & SERVICE

**EDAC INC** TORONTO, ONTARIO CANADA

THESE DRAWINGS AND SPECIFICATIONS ARE THE PROPERTY OF EDAC INC.,AND SHALL NOT BE REPRODUCED, OR COPIED OR USED AS THE BASIS FOR THE MANUFACTURE OR SALE OF APPARATUS WITHOUT WRITTEN PERMISSION.

| ACAD REFERENCE NO.   | 346-ENG-MASTER   |
|----------------------|------------------|
| DRAWN: J.LEE         | DATE: APR. 22/09 |
| CHECKED:             | DATE:            |
| SCALE: 1:1           | SHEET 1 OF 2     |
| DRAWING NUMBER       | ISSUE            |
| 0.44 50.00 0.44 0.75 | ,                |