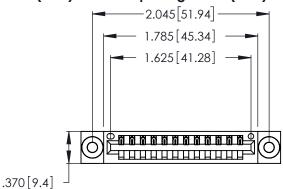

<u>Contact Dimensions:</u>
526-P.C. Tail .018 Sq. (0.46 Sq.) - Tail LG. =.350 (8.89)
.125 (3.18) Contact Spacing x .250 (6.35) Row Spacing

- INSULATOR MATERIAL: THERMOPLASTIC POLYESTER, UL 94V-0 CONTACT MATERIAL; COPPER, NICKEL, TIN\_ALLOY CA-725
- CONTACT PLATING: GOLD ON THE MATING AREA, TIN-LEAD ON THE CONTACT TAILS, NICKEL UNDERPLATE

THIS IS A C.A.D. GENERATED DRAWING DO NOT MAKE MANUAL REVISIONS TO MASTER.

1

346/396 SERIES CARD EDGE CONNECTOR PART NUMBER: 346-012-526-603

**EDAC INC** TORONTO, ONTARIO CANADA

THESE DRAWINGS AND SPECIFICATIONS ARE THE PROPERTY OF EDAC INC.,AND SHALL NOT BE REPRODUCED, OR COPIED OR USED AS THE BASIS FOR THE MANUFACTURE OR SALE OF APPARATUS WITHOUT WRITTEN PERMISSION.