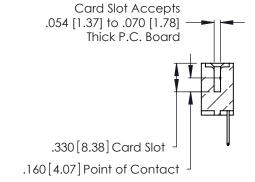

**Contact Code 560** 

INSULATOR MATERIAL: THERMOPLASTIC POLYESTER, UL 94V-0 CONTACT MATERIAL; COPPER, NICKEL, TIN ALLOY CA-725 CONTACT PLATING: GOLD ON THE MATING AREA, TIN-LEAD

ON THE CONTACT TAILS, NICKEL UNDERPLATE