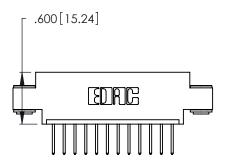

THIS IS A C.A.D. GENERATED DRAWING DO NOT MAKE MANUAL REVISIONS TO MASTER.

1

346/396 SERIES CARD EDGE CONNECTOR PART NUMBER: 346-012-526-603

**EDAC INC** TORONTO, ONTARIO CANADA

THESE DRAWINGS AND SPECIFICATIONS ARE THE PROPERTY OF EDAC INC.,AND SHALL NOT BE REPRODUCED, OR COPIED OR USED AS THE BASIS FOR THE MANUFACTURE OR SALE OF APPARATUS WITHOUT WRITTEN PERMISSION.

346/396 SERIES CARD EDGE CONNECTOR CONTACT CODE 555,556,558,559,560 DIMENSIONS

YOUR CONNECTION TO QUALITY & SERVICE

**EDAC INC** TORONTO, ONTARIO CANADA

THESE DRAWINGS AND SPECIFICATIONS ARE THE PROPERTY OF EDAC INC.,AND SHALL NOT BE REPRODUCED, OR COPIED OR USED AS THE BASIS FOR THE MANUFACTURE OR SALE OF APPARATUS WITHOUT WRITTEN PERMISSION.