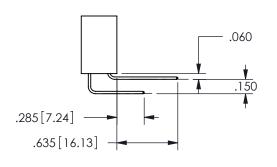

## <u>Contact Dimensions:</u> 559-90 Degree Bend (Code 541 Contacts) See Sheet 2 for Contact Code 555, 556, 558, 559, 560

**Dimensions** 

SECTION A-A

ISSUE NUMBER ORIGINAL

1

**Contact Code 558** 

Contact Code 559

**Contact Code 560** 

INSULATOR MATERIAL: THERMOPLASTIC POLYESTER, UL 94V-0

DAP MATERIAL AVAILABLE UPON REQUEST

CONTACT MATERIAL; COPPER ALLOY

CONTACT PLATING: GOLD ON THE MATING AREA, TIN PLATING ON THE CONTACT TAILS, NICKEL UNDERPLATE

345/395 SERIES CARD EDGE CONNECTOR CONTACT CODE 555,556,558,559,560 DIMENSIONS