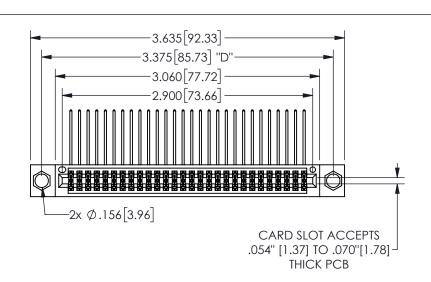

## 345/395 SERIES CARD EDGE CONNECTOR PART NUMBER: 345-056-559-204

YOUR CONNECTION TO QUALITY & SERVICE

**EDAC INC** TORONTO, ONTARIO CANADA

THESE DRAWINGS AND SPECIFICATIONS ARE THE PROPERTY OF EDAC INC.,AND SHALL NOT BE REPRODUCED, OR COPIED OR USED AS THE BASIS FOR THE MANUFACTURE OR SALE OF APPARATUS WITHOUT WRITTEN PERMISSION.

|  | OLOHOIT/T/          |                |       |  |
|--|---------------------|----------------|-------|--|
|  | ACAD REFERENCE NO.  | 345-ENG-MASTER |       |  |
|  | DRAWN: R.STA.MONICA | DATEMAY.16/20  | 17    |  |
|  | CHECKED:            |                | DATE: |  |
|  | SCALE: NTS          | SHEET 1 OF     | 2     |  |
|  | DRAWING NUMBER      | ISSU           | E     |  |
|  | 345-ENG-MASTER      | 1              |       |  |
|  |                     |                |       |  |