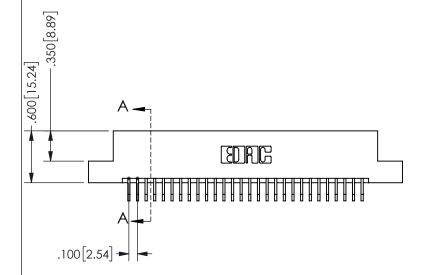

## <u>Contact Dimensions:</u> 559-90 Degree Bend (Code 541 Contacts) See Sheet 2 for Contact Code 555, 556, 558, 559, 560

**Dimensions** 

SECTION A-A

ISSUE NUMBER ORIGINAL

1

**Contact Code 558** 

Contact Code 559

**Contact Code 560** 

INSULATOR MATERIAL: THERMOPLASTIC POLYESTER, UL 94V-0

DAP MATERIAL AVAILABLE UPON REQUEST

CONTACT MATERIAL; COPPER ALLOY

CONTACT PLATING: GOLD ON THE MATING AREA, TIN PLATING ON THE CONTACT TAILS, NICKEL UNDERPLATE

345/395 SERIES CARD EDGE CONNECTOR CONTACT CODE 555,556,558,559,560 DIMENSIONS

| ACAD REFERENCE NO.  | 345-ENG-MASTER   |
|---------------------|------------------|
| DRAWN: R.STA.MONICA | DATE:MAY.16/2017 |
| CHECKED:            | DATE:            |
| SCALE: 1:1          | SHEET 2 OF 2     |
| DRAWING NUMBER      | ISSUE            |
| 345-ENG-MASTER      | 1                |