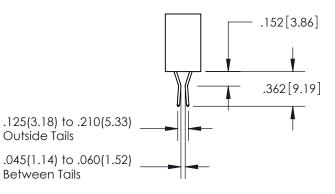

YOUR CONNECTION TO QUALITY & SERVICE

345-ENG-MASTER

MANUFACTURE OR SALE OF APPARATUS

WITHOUT WRITTEN PERMISSION.

ISSUE NUMBER ORIGINAL

1

**Contact Code 558** 

Contact Code 559