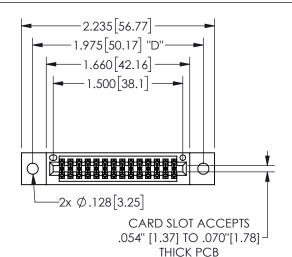

## SECTION A-A

345/395 SERIES CARD EDGE CONNECTOR PART NUMBER: 345-028-555-202

**EDAC INC** TORONTO, ONTARIO CANADA

THESE DRAWINGS AND SPECIFICATIONS ARE THE PROPERTY OF EDAC INC.,AND SHALL NOT BE REPRODUCED, OR COPIED OR USED AS THE BASIS FOR THE MANUFACTURE OR SALE OF APPARATUS WITHOUT WRITTEN PERMISSION.

| ACAD REFERENCE NO.  | 345-ENG-MASTER   |
|---------------------|------------------|
| DRAWN: R.STA.MONICA | DATE:MAY.16/2017 |
| CHECKED:            | DATE:            |
| SCALE: NTS          | SHEET 1 OF 2     |
| DRAWING NUMBER      | ISSUE            |
| 345-ENG-MASTER      | 1                |
|                     |                  |