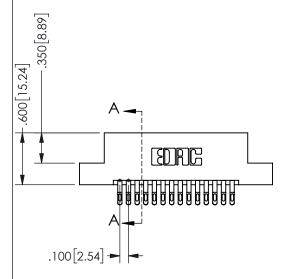

## SECTION A-A

345/395 SERIES CARD EDGE CONNECTOR PART NUMBER: 345-028-555-202

**EDAC INC** TORONTO, ONTARIO CANADA

THESE DRAWINGS AND SPECIFICATIONS ARE THE PROPERTY OF EDAC INC.,AND SHALL NOT BE REPRODUCED, OR COPIED OR USED AS THE BASIS FOR THE MANUFACTURE OR SALE OF APPARATUS WITHOUT WRITTEN PERMISSION.

| ACAD REFERENCE NO.  | 345-ENG-MASTER   |
|---------------------|------------------|
| DRAWN: R.STA.MONICA | DATE:MAY.16/2017 |
| CHECKED:            | DATE:            |
| SCALE: NTS          | SHEET 1 OF 2     |
| DRAWING NUMBER      | ISSUE            |
| 345-ENG-MASTER      | 1                |
|                     |                  |