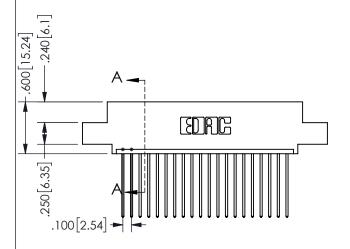

THIS IS A C.A.D. GENERATED DRAWING -2.835[72.01] DO NOT MAKE MANUAL REVISIONS TO MASTER. 2.575[65.41] "D" -2.260 [57.4]

2.100 53.34

CARD SLOT ACCEPTS .054" [1.37] TO .070"[1.78] <sup>\(\)</sup> THICK PCB

-2x Ø.156[3.96]

Contact Dimensions: 541-Wire Wrap .025 Sq.(0.64 Sq.) - Tail LG=.750(19.05) .100 (2.54) Contact Spacing x .200 (5.08) Row Spacing

.370 9.4 SECTION A-A

345/395 SERIES CARD EDGE CONNECTOR PART NUMBER: 345-020-541-404