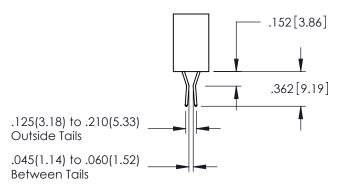

**Contact Code 558** 

Contact Code 559

**Contact Code 560** 

INSULATOR MATERIAL: THERMOPLASTIC POLYESTER, UL 94V-0 DAP MATERIAL AVAILABLE UPON REQUEST

CONTACT MATERIAL; COPPER ALLOY CONTACT PLATING: GOLD ON THE MATING AREA, TIN PLATING ON THE CONTACT TAILS, NICKEL UNDERPLATE

345/395 SERIES CARD EDGE CONNECTOR CONTACT CODE 555,556,558,559,560 DIMENSIONS

YOUR CONNECTION TO QUALITY & SERVICE

ACAD REFERENCE NO. 345-ENG-MASTER DATE:MAY.16/2017 DRAWN: R.STA.MONICA 1:1 SHEET 2 OF 2