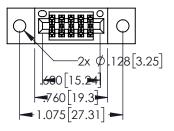

Contact Dimensions: 523-P.C. Tail .025 Sq.(0.64 Sq.) - Tail LG=.390(9.91) .100 (2.54) Contact Spacing x .200 (5.08) Row Spacing

DO NOT MAKE MANUAL REVISIONS TO MASTER.

CARD SLOT POINT OF CONTACT

ACAD REFERENCE NO. 345-ENG-MASTER