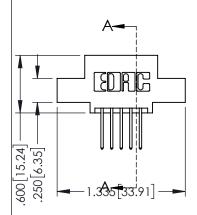

1

- INSULATOR MATERIAL: THERMOPLASTIC PBT BLACK, UL 94V-0
- CONTACT MATERIAL; COPPER TIN ALLOY CONTACT PLATING: GOLD ON THE MATING AREA, TIN PLATING ON THE CONTACT TAILS, NICKEL UNDERPLATE

| .330[8.38]  |
|-------------|
| SECTION A-A |
|             |