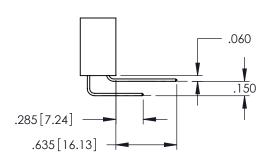

**Contact Code 558** 

Contact Code 559

**Contact Code 560** 

INSULATOR MATERIAL: THERMOPLASTIC POLYESTER, UL 94V-0 DAP MATERIAL AVAILABLE UPON REQUEST

CONTACT MATERIAL; COPPER ALLOY CONTACT PLATING: GOLD ON THE MATING AREA, TIN PLATING ON THE CONTACT TAILS, NICKEL UNDERPLATE